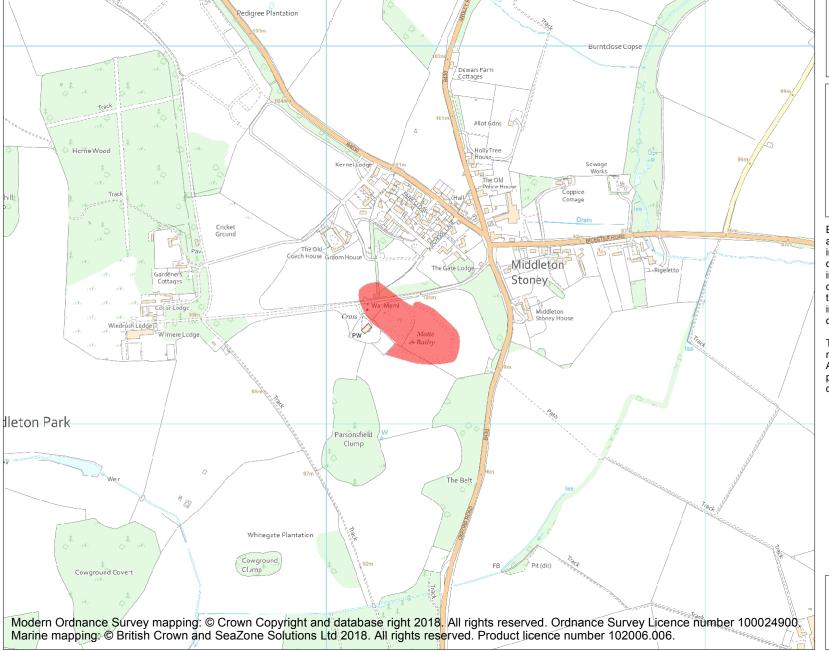

This is an A4 sized map and should be printed full size at A4 with no page scaling set.

Name: Middleton Stoney Castle

**Heritage Category:** 

Scheduling

**List Entry No:** 

1015164

County: Oxfordshire

District: Cherwell

Parish: Middleton Stoney

Each official record of a scheduled monument contains a map. New entries on the schedule from 1988 onwards include a digitally created map which forms part of the official record. For entries created in the years up to and including 1987 a hand-drawn map forms part of the official record. The map here has been translated from the official map and that process may have introduced inaccuracies. Copies of maps that form part of the official record can be obtained from Historic England.

This map was delivered electronically and when printed may not be to scale and may be subject to distortions. All maps and grid references are for identification purposes only and must be read in conjunction with other information in the record.

**List Entry NGR:** SP 53218 23241

**Map Scale:** 1:10000

Print Date: 20 April 2024