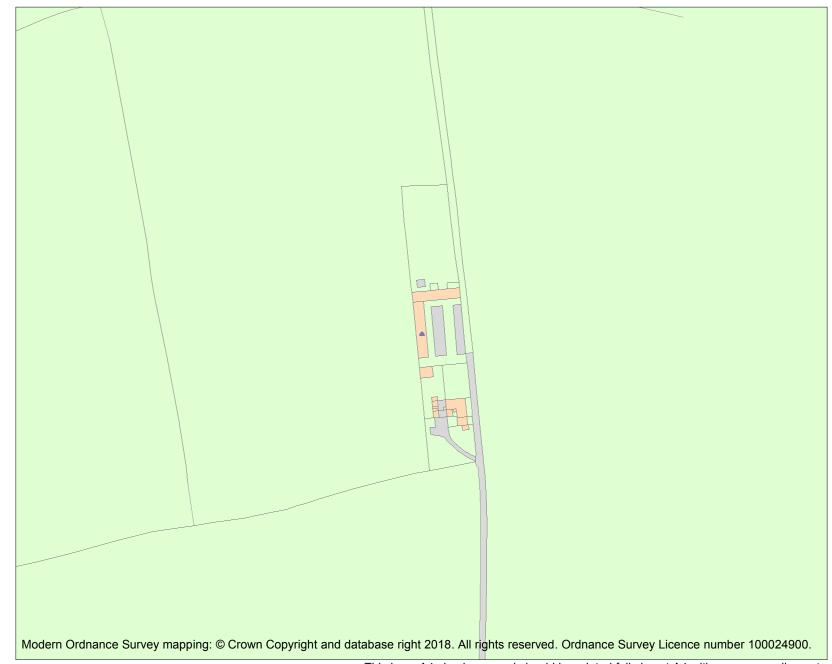

This is an A4 sized map and should be printed full size at A4 with no page scaling set.

Name: BARN/CART SHED, STABLES AND BYRE, CIRCA 40 METRES NORTH OF GREEN HILLS FARMHOUSE

Heritage Category:

Listing 1312757

This map was delivered electronically and when printed may not be to scale and may be subject to distortions.

**List Entry NGR:** NZ 68160 17298

**Map Scale:** 1:2500

Print Date: 4 May 2024

HistoricEngland.org.uk