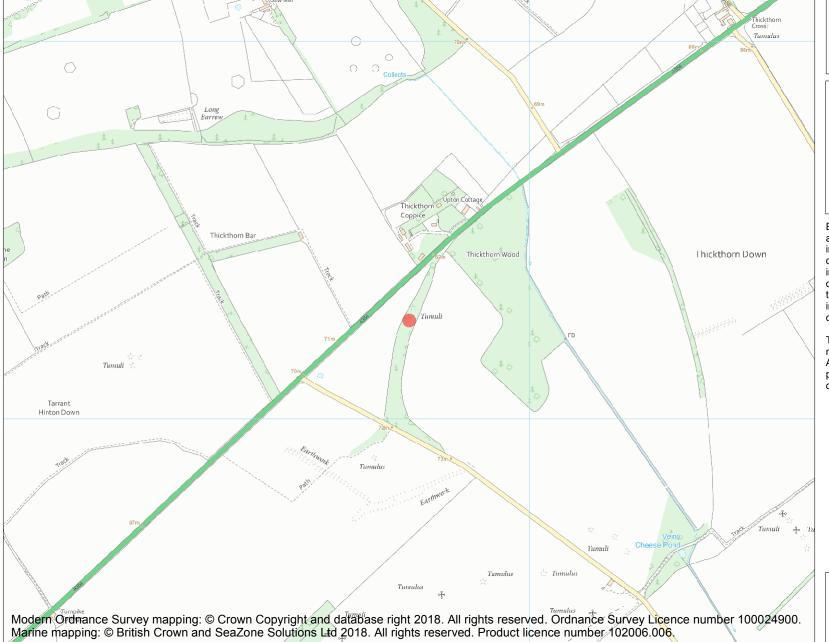

This is an A4 sized map and should be printed full size at A4 with no page scaling set.

Name: Bowl barrow 250m south of Plantation Farm

Heritage Category:

Scheduling

List Entry No:

1015188

County:

District: Dorset

Parish: Crichel

Each official record of a scheduled monument contains a map. New entries on the schedule from 1988 onwards include a digitally created map which forms part of the official record. For entries created in the years up to and including 1987 a hand-drawn map forms part of the official record. The map here has been translated from the official map and that process may have introduced inaccuracies. Copies of maps that form part of the official record can be obtained from Historic England.

This map was delivered electronically and when printed may not be to scale and may be subject to distortions. All maps and grid references are for identification purposes only and must be read in conjunction with other information in the record.

**List Entry NGR:** ST 95681 12262

**Map Scale:** 1:10000

Print Date: 13 May 2024