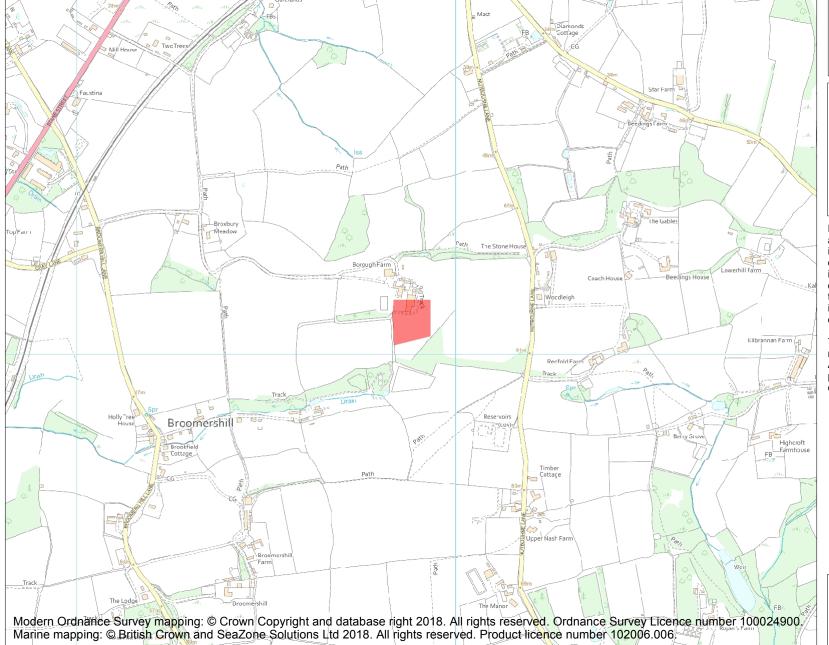

This is an A4 sized map and should be printed full size at A4 with no page scaling set.

Name: Romano-British villa at Borough Farm

Heritage Category:

Scheduling

1015234

List Entry No :

County: West Sussex

District: Horsham

Parish: Pulborough

Each official record of a scheduled monument contains a map. New entries on the schedule from 1988 onwards include a digitally created map which forms part of the official record. For entries created in the years up to and including 1987 a hand-drawn map forms part of the official record. The map here has been translated from the official map and that process may have introduced inaccuracies. Copies of maps that form part of the official record can be obtained from Historic England.

This map was delivered electronically and when printed may not be to scale and may be subject to distortions. All maps and grid references are for identification purposes only and must be read in conjunction with other information in the record.

**List Entry NGR:** TQ 06883 20092

**Map Scale:** 1:10000

Print Date: 5 May 2024