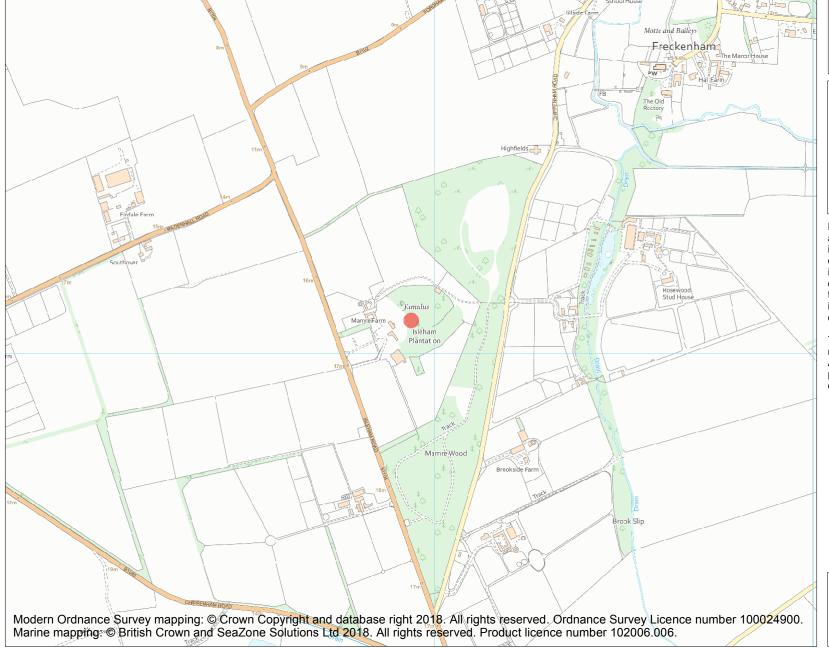

This is an A4 sized map and should be printed full size at A4 with no page scaling set.

Name: Bowl barrow in Isleham Plantation

**Heritage Category:** 

Scheduling

**List Entry No:** 

1015242

County: Cambridgeshire

**List Entry NGR:** TL 65938 71088

**Map Scale:** 1:10000

Print Date: 29 April 2024