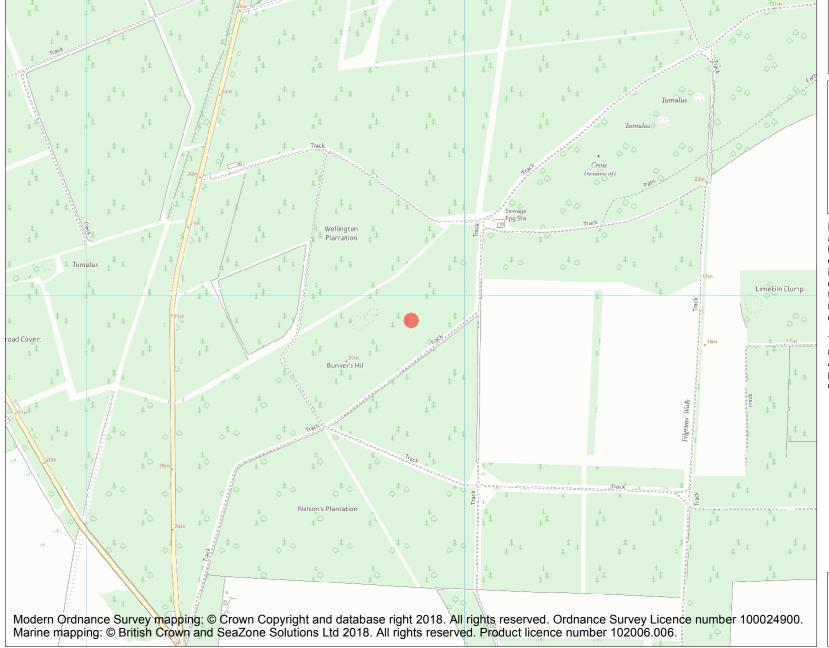

This is an A4 sized map and should be printed full size at A4 with no page scaling set.

Name: Bowl barrow on Bunker's Hill, 760m west of Pilgrims' Walk

Heritage Category:

Scheduling

1015258

List Entry No:

County: Norfolk

District: Breckland

Parish: Weeting-with-Broomhill

Each official record of a scheduled monument contains a map. New entries on the schedule from 1988 onwards include a digitally created map which forms part of the official record. For entries created in the years up to and including 1987 a hand-drawn map forms part of the official record. The map here has been translated from the official map and that process may have introduced inaccuracies. Copies of maps that form part of the official record can be obtained from Historic England.

This map was delivered electronically and when printed may not be to scale and may be subject to distortions. All maps and grid references are for identification purposes only and must be read in conjunction with other information in the record.

**List Entry NGR:** TL 76859 90935

**Map Scale:** 1:10000

Print Date: 28 April 2024