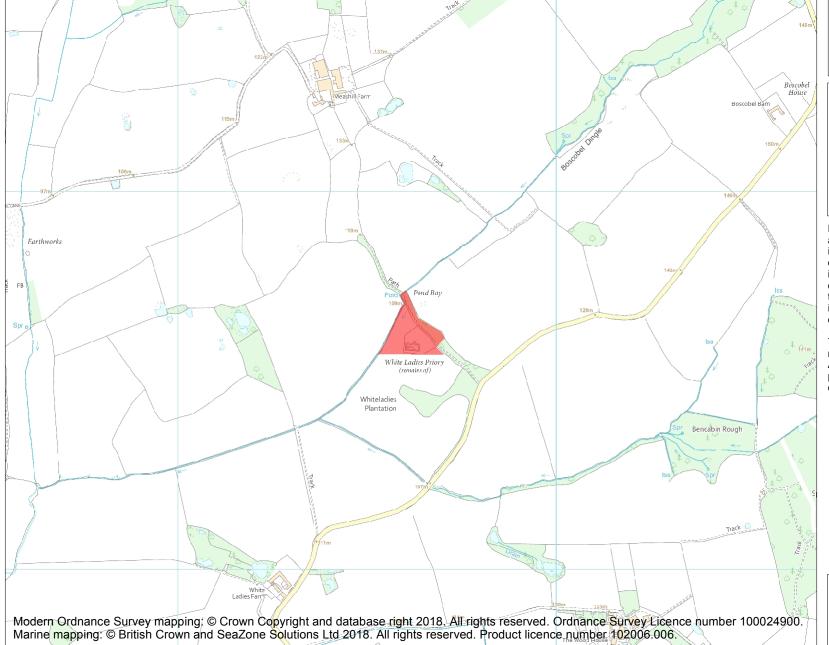

Name: White Ladies (St Leonard's) Priory

This is an A4 sized map and should be printed full size at A4 with no page scaling set.

Heritage Category:

Scheduling

**List Entry No:** 

1015290

County:

District: Shropshire

Parish: Boscobel

Each official record of a scheduled monument contains a map. New entries on the schedule from 1988 onwards include a digitally created map which forms part of the official record. For entries created in the years up to and including 1987 a hand-drawn map forms part of the official record. The map here has been translated from the official map and that process may have introduced inaccuracies. Copies of maps that form part of the official record can be obtained from Historic England.

This map was delivered electronically and when printed may not be to scale and may be subject to distortions. All maps and grid references are for identification purposes only and must be read in conjunction with other information in the record.

**List Entry NGR:** SJ 82616 07639

**Map Scale:** 1:10000

Print Date: 29 April 2024