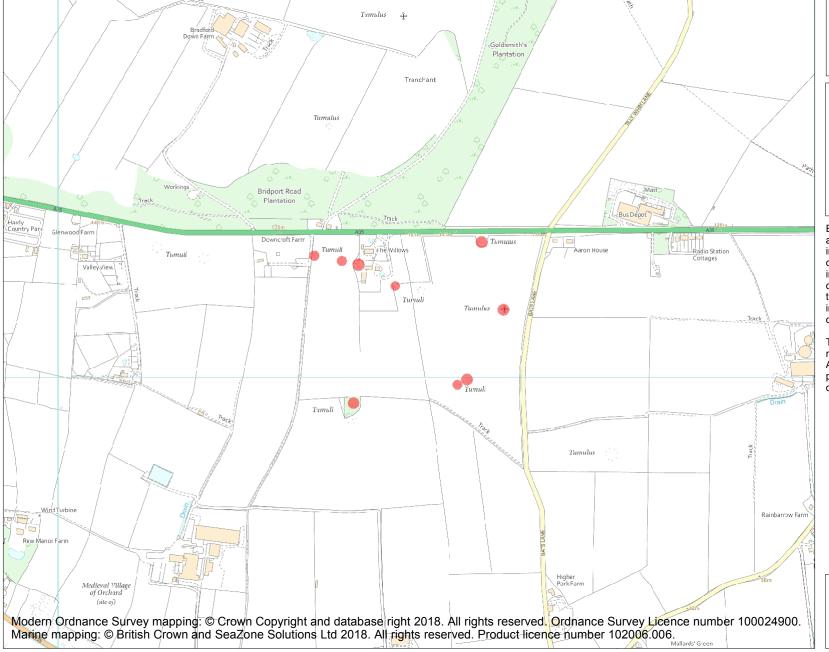

This is an A4 sized map and should be printed full size at A4 with no page scaling set.

Name: Group of barrows S of Goldsmith's Plantation

Heritage Category:

Scheduling

**List Entry No**: 1002810

County:

District: Dorset

Parish: Winterborne St. Martin

Each official record of a scheduled monument contains a map. New entries on the schedule from 1988 onwards include a digitally created map which forms part of the official record. For entries created in the years up to and including 1987 a hand-drawn map forms part of the official record. The map here has been translated from the official map and that process may have introduced inaccuracies. Copies of maps that form part of the official record can be obtained from Historic England.

This map was delivered electronically and when printed may not be to scale and may be subject to distortions. All maps and grid references are for identification purposes only and must be read in conjunction with other information in the record.

**List Entry NGR:** SY 64677 90323

**Map Scale:** 1:10000

Print Date: 3 May 2024

HistoricEngland.org.uk