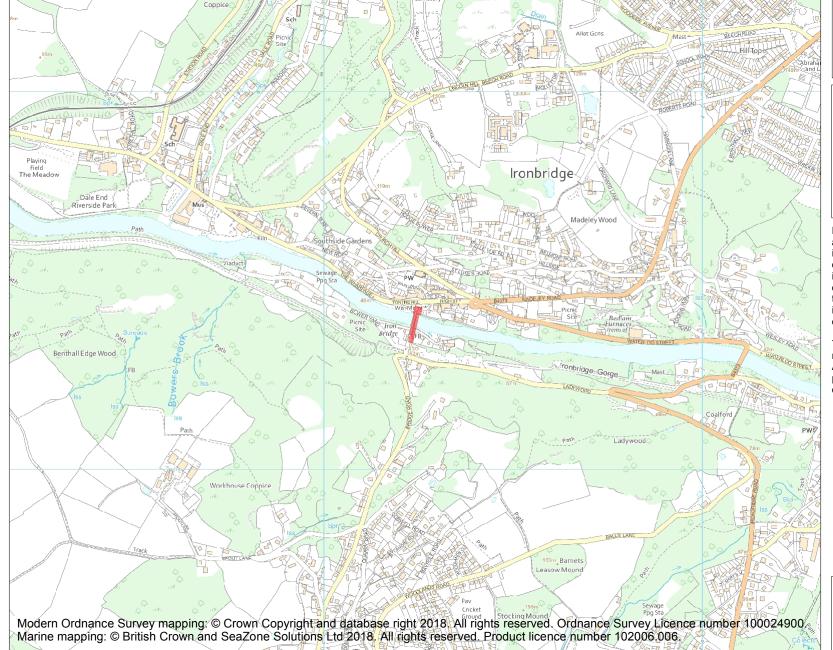

This is an A4 sized map and should be printed full size at A4 with no page scaling set.

Name: The Iron Bridge

**Heritage Category:** 

Scheduling

List Entry No:

1015325

County:

District: Telford and Wrekin

Parish: The Gorge

Each official record of a scheduled monument contains a map. New entries on the schedule from 1988 onwards include a digitally created map which forms part of the official record. For entries created in the years up to and including 1987 a hand-drawn map forms part of the official record. The map here has been translated from the official map and that process may have introduced inaccuracies. Copies of maps that form part of the official record can be obtained from Historic England.

This map was delivered electronically and when printed may not be to scale and may be subject to distortions. All maps and grid references are for identification purposes only and must be read in conjunction with other information in the record.

**List Entry NGR:** SJ 67241 03398

**Map Scale:** 1:10000

Print Date: 27 April 2024