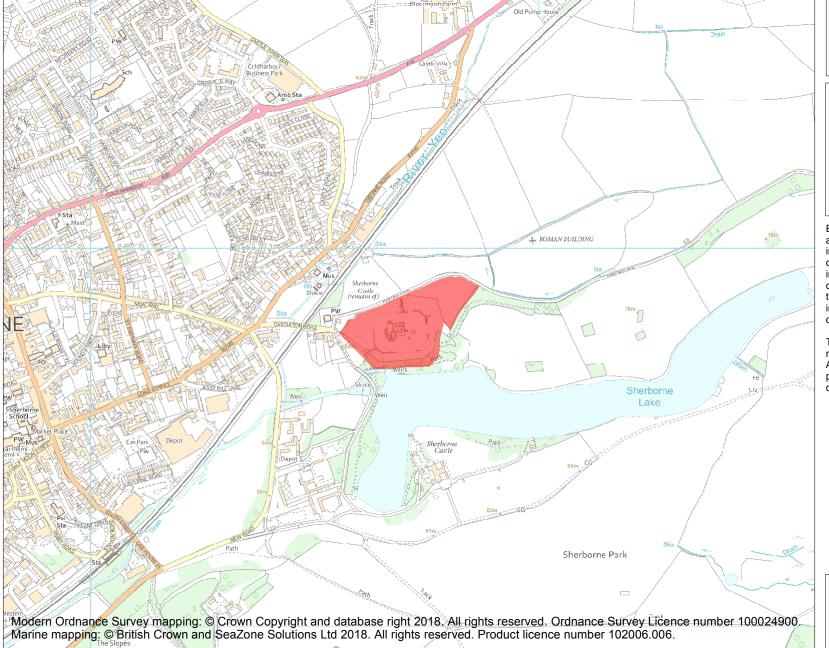

This is an A4 sized map and should be printed full size at A4 with no page scaling set.

Name: Sherborne Old Castle

Heritage Category:

Scheduling

**List Entry No:** 

1015328

County:

District: Dorset

**List Entry NGR**: ST 64842 16785

**Map Scale:** 1:10000

Print Date: 19 April 2024