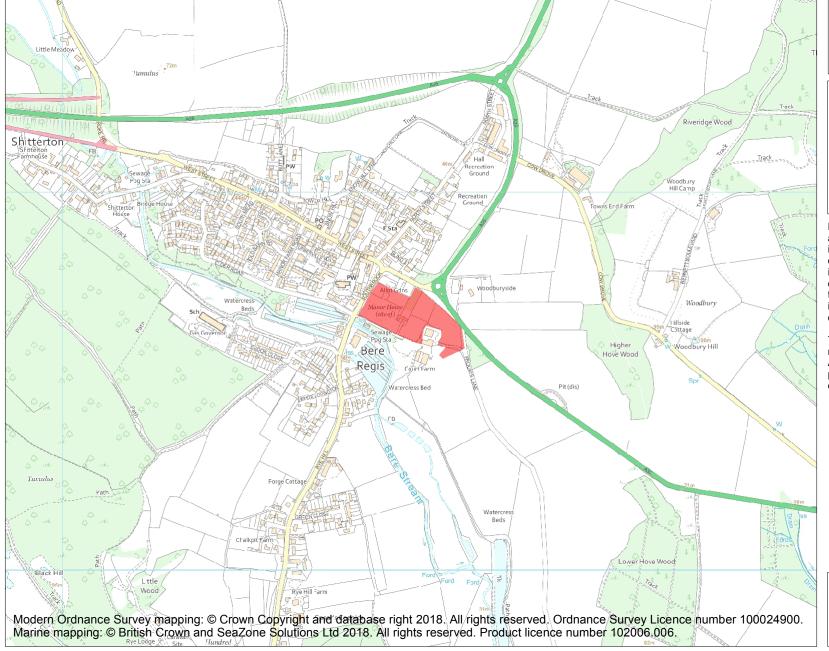

This is an A4 sized map and should be printed full size at A4 with no page scaling set.

Name: Manorial settlement at Court Farm

Heritage Category:

Scheduling

List Entry No:

1015352

County:

District: Dorset

Parish: Bere Regis

Each official record of a scheduled monument contains a map. New entries on the schedule from 1988 onwards include a digitally created map which forms part of the official record. For entries created in the years up to and including 1987 a hand-drawn map forms part of the official record. The map here has been translated from the official map and that process may have introduced inaccuracies. Copies of maps that form part of the official record can be obtained from Historic England.

**List Entry NGR:** SY 84922 94668

1:10000

Map Scale:

Print Date: 23 April 2024