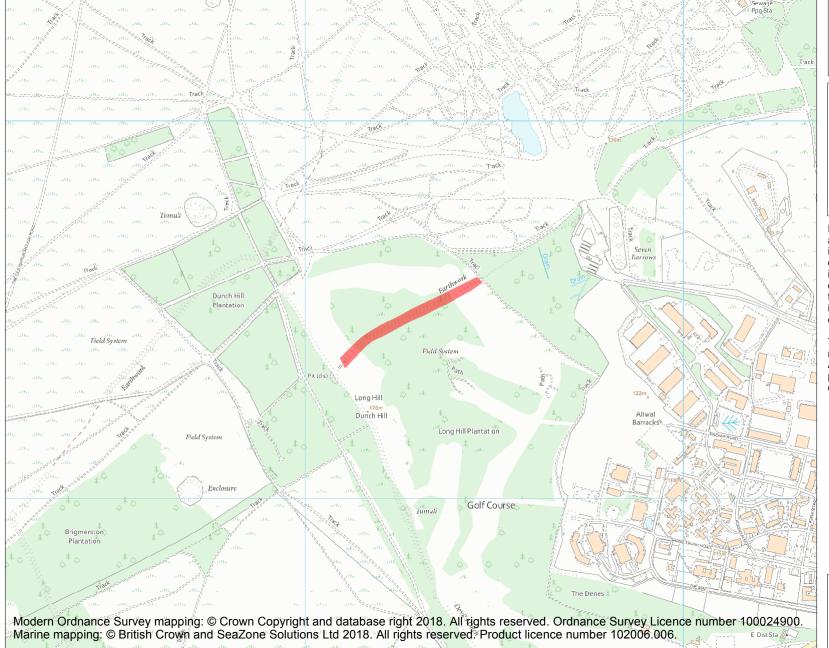

This is an A4 sized map and should be printed full size at A4 with no page scaling set.

Name: Boundary earthwork across Dunch Hill Golf Course

Heritage Category:

Scheduling

List Entry No :

1015480

County:

District: Wiltshire

Parish: Tidworth

Each official record of a scheduled monument contains a map. New entries on the schedule from 1988 onwards include a digitally created map which forms part of the official record. For entries created in the years up to and including 1987 a hand-drawn map forms part of the official record. The map here has been translated from the official map and that process may have introduced inaccuracies. Copies of maps that form part of the official record can be obtained from Historic England.

This map was delivered electronically and when printed may not be to scale and may be subject to distortions. All maps and grid references are for identification purposes only and must be read in conjunction with other information in the record.

**List Entry NGR:** SU 21280 48486

**Map Scale:** 1:10000

Print Date: 25 April 2024