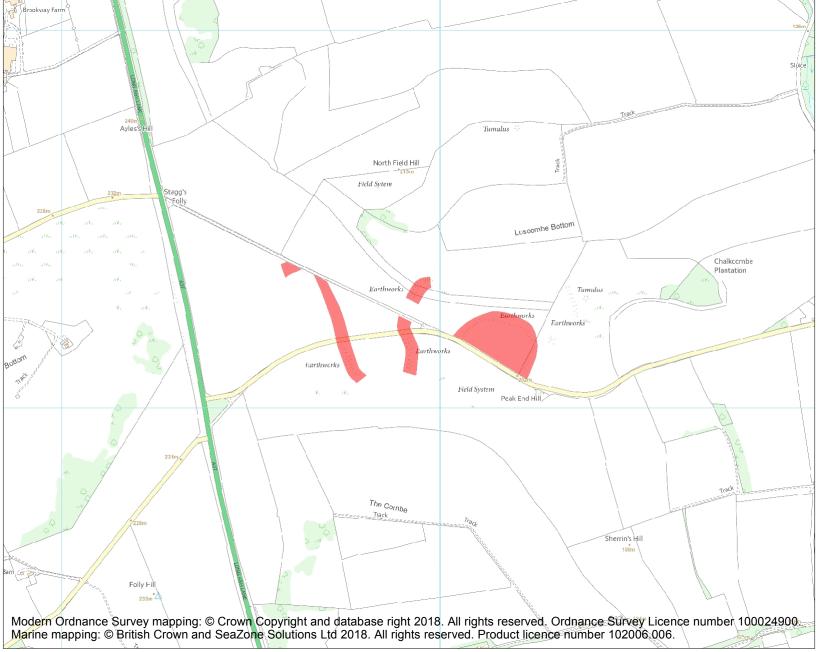

This is an A4 sized map and should be printed full size at A4 with no page scaling set.

Name: Earthworks on Loscombe Hill

Heritage Category:

Scheduling

1002820

List Entry No :

County:

District: Dorset

Parish: Sydling St. Nicholas

Each official record of a scheduled monument contains a map. New entries on the schedule from 1988 onwards include a digitally created map which forms part of the official record. For entries created in the years up to and including 1987 a hand-drawn map forms part of the official record. The map here has been translated from the official map and that process may have introduced inaccuracies. Copies of maps that form part of the official record can be obtained from Historic England.

This map was delivered electronically and when printed may not be to scale and may be subject to distortions. All maps and grid references are for identification purposes only and must be read in conjunction with other information in the record.

**List Entry NGR:** ST 61607 00369

**Map Scale:** 1:10000

Print Date: 20 April 2024