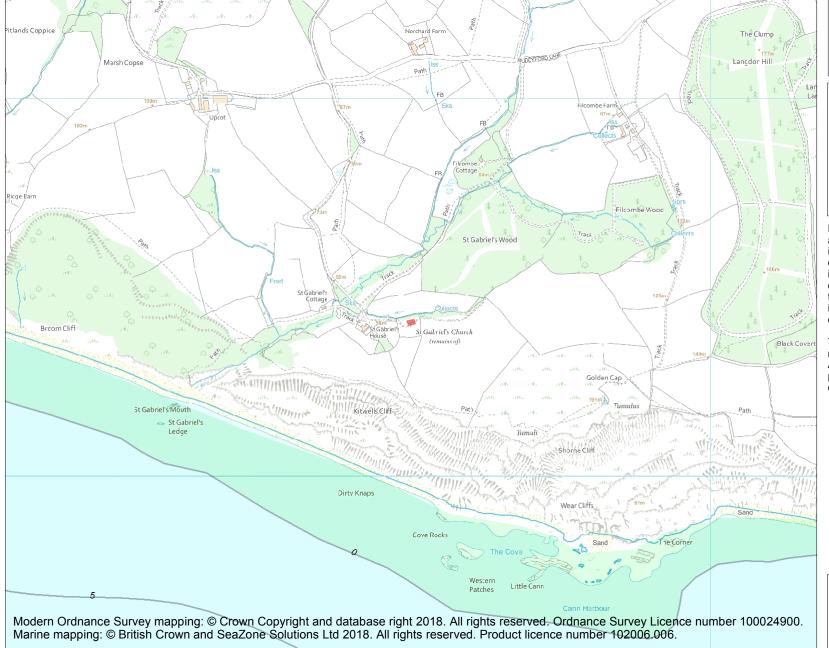

This is an A4 sized map and should be printed full size at A4 with no page scaling set.

Name: St Gabriel's Church

Heritage Category:

Scheduling

List Entry No:

1002821

County:

District: Dorset

Parish: Stanton St. Gabriel

Each official record of a scheduled monument contains a map. New entries on the schedule from 1988 onwards include a digitally created map which forms part of the official record. For entries created in the years up to and including 1987 a hand-drawn map forms part of the official record. The map here has been translated from the official map and that process may have introduced inaccuracies. Copies of maps that form part of the official record can be obtained from Historic England.

This map was delivered electronically and when printed may not be to scale and may be subject to distortions. All maps and grid references are for identification purposes only and must be read in conjunction with other information in the record.

**List Entry NGR:** SY 40209 92408

**Map Scale:** 1:10000

Print Date: 19 April 2024

HistoricEngland.org.uk