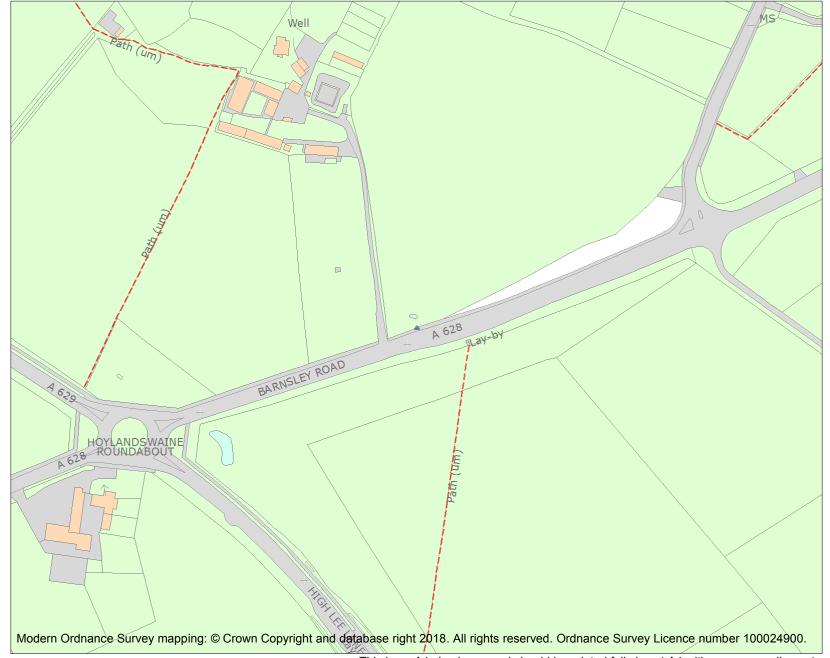

This is an A4 sized map and should be printed full size at A4 with no page scaling set.

Name: MILESTONE APPROXIMATELY 200 METRES EAST OF ROUNDABOUT AT JUNCTION WITH A629 AT SE 259043

Heritage Category:

Listing

1315072

List Entry No :

Grade:

County:

District: Barnsley

Parish: Penistone

For all entries pre-dating 4 April 2011 maps and national grid references do not form part of the official record of a listed building. In such cases the map here and the national grid reference are generated from the list entry in the official record and added later to aid identification of the principal listed building or buildings.

For all list entries made on or after 4 April 2011 the map here and the national grid reference do form part of the official record. In such cases the map and the national grid reference are to aid identification of the principal listed building or buildings only and must be read in conjunction with other information in the record.