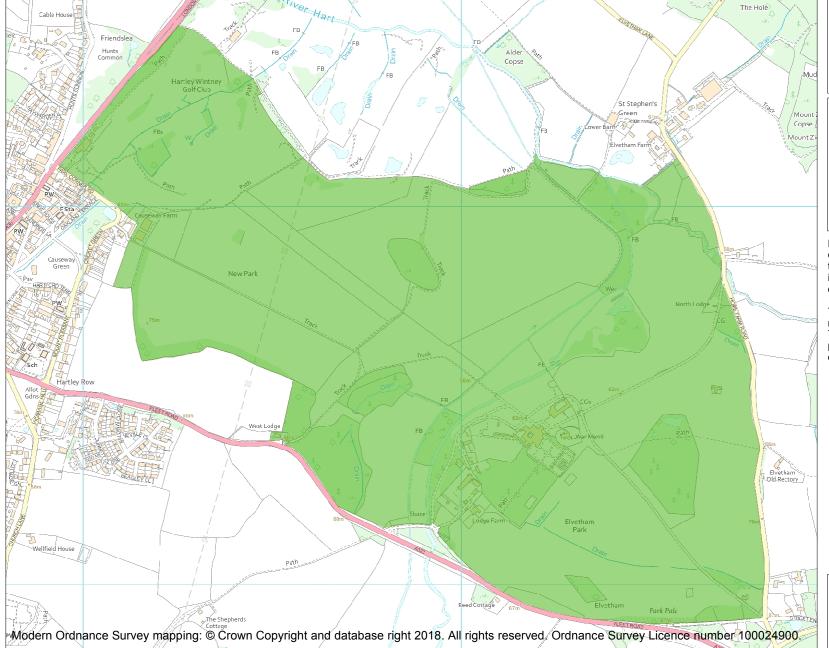

This is an A4 sized map and should be printed full size at A4 with no page scaling set.

Name: ELVETHAM HALL

Heritage Category:

Park and Garden

List Entry No :

1000250

Grade:

County: Hampshire

District: Hart

Parish: Hartley Wintney

Each official record of a registered garden or other land contains a map. The map here has been translated from the official map and that process may have introduced inaccuracies. Copies of maps that form part of the official record can be obtained from Historic England.

This map was delivered electronically and when printed may not be to scale and may be subject to distortions. The map and grid references are for identification purposes only and must be read in conjunction with other information in the record.

**List Entry NGR**: SU 77868 56619

**Map Scale:** 1:10000

Print Date: 27 April 2024

HistoricEngland.org.uk