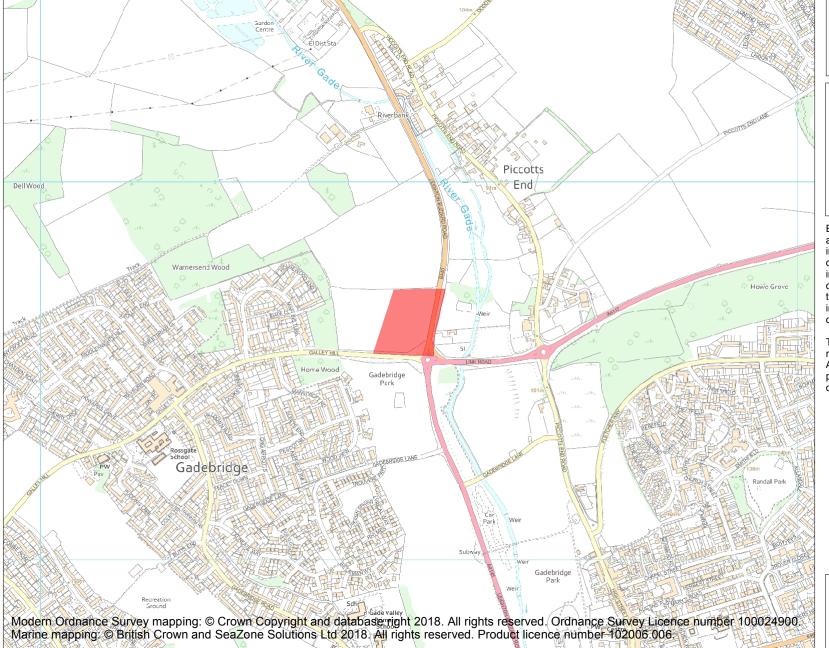

This is an A4 sized map and should be printed full size at A4 with no page scaling set.

Name: Gadebridge Roman villa

Heritage Category:

Scheduling

**List Entry No:** 

1015577

County: Hertfordshire

District: Dacorum

**List Entry NGR:** TL 04974 08630

**Map Scale:** 1:10000

Print Date: 19 April 2024