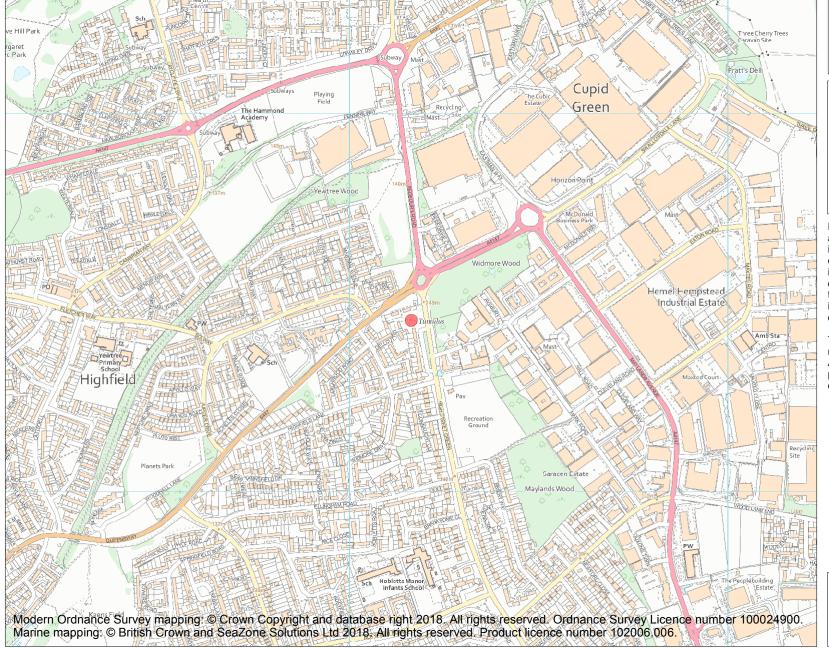

This is an A4 sized map and should be printed full size at A4 with no page scaling set.

Name: High Street Green Roman barrow

Heritage Category:

Scheduling

1015578

**List Entry No:** 

County: Hertfordshire

District: Dacorum

**List Entry NGR:** TL 07163 08454

**Map Scale:** 1:10000

Print Date: 2 May 2024