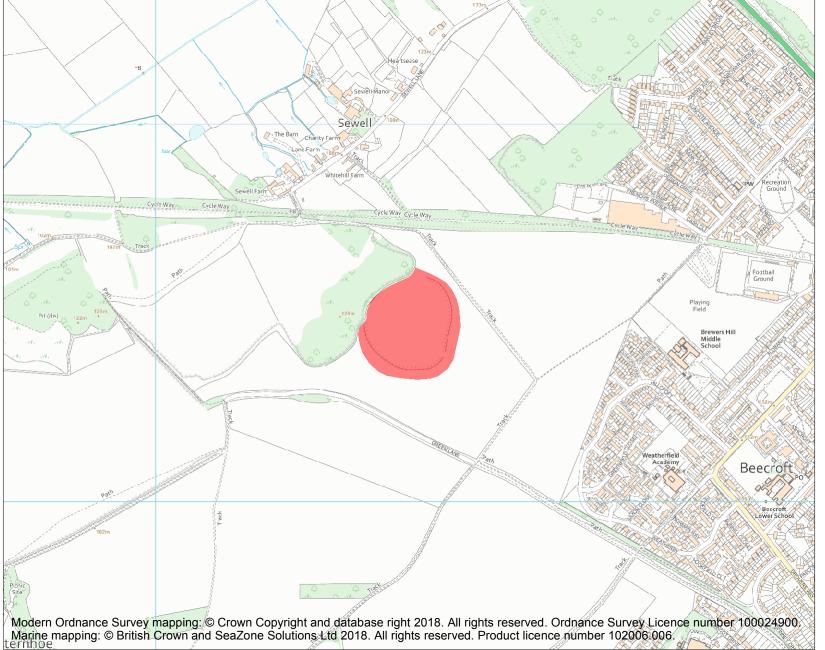

This is an A4 sized map and should be printed full size at A4 with no page scaling set.

Name: Maiden Bower hillfort

Heritage Category:

Scheduling

**List Entry No:** 

1015593

County:

District: Central Bedfordshire

Parish: Houghton Regis

Each official record of a scheduled monument contains a map. New entries on the schedule from 1988 onwards include a digitally created map which forms part of the official record. For entries created in the years up to and including 1987 a hand-drawn map forms part of the official record. The map here has been translated from the official map and that process may have introduced inaccuracies. Copies of maps that form part of the official record can be obtained from Historic England.

**List Entry NGR:** SP 99670 22462

**Map Scale:** 1:10000

Print Date: 4 May 2024