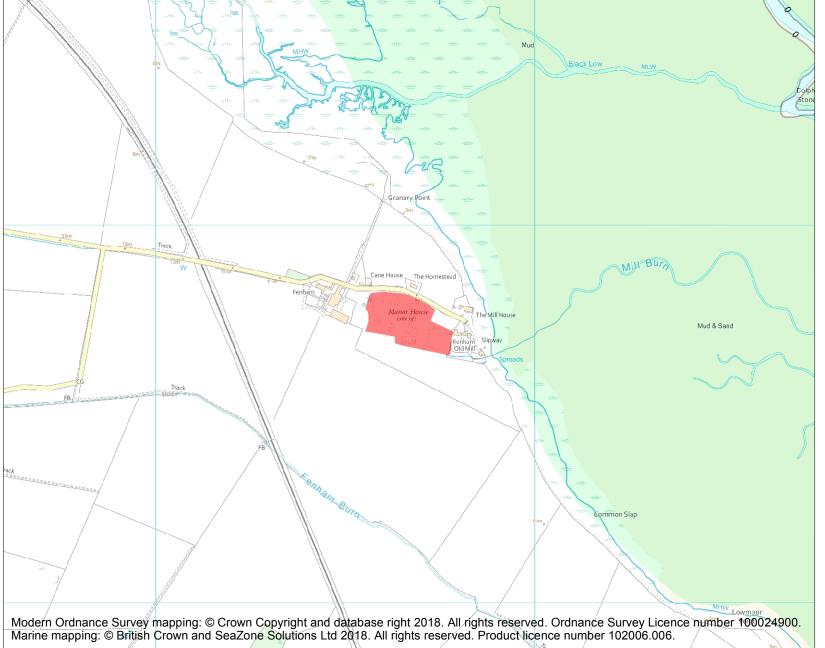

This is an A4 sized map and should be printed full size at A4 with no page scaling set.

Name: Monastic Grange at Fenham

Heritage Category:

Scheduling

**List Entry No:** 

1015631

County:

District: Northumberland

Parish: Kyloe

Each official record of a scheduled monument contains a map. New entries on the schedule from 1988 onwards include a digitally created map which forms part of the official record. For entries created in the years up to and including 1987 a hand-drawn map forms part of the official record. The map here has been translated from the official map and that process may have introduced inaccuracies. Copies of maps that form part of the official record can be obtained from Historic England.

This map was delivered electronically and when printed may not be to scale and may be subject to distortions. All maps and grid references are for identification purposes only and must be read in conjunction with other information in the record.

**List Entry NGR:** NU 08669 40746

**Map Scale:** 1:10000

Print Date: 23 April 2024