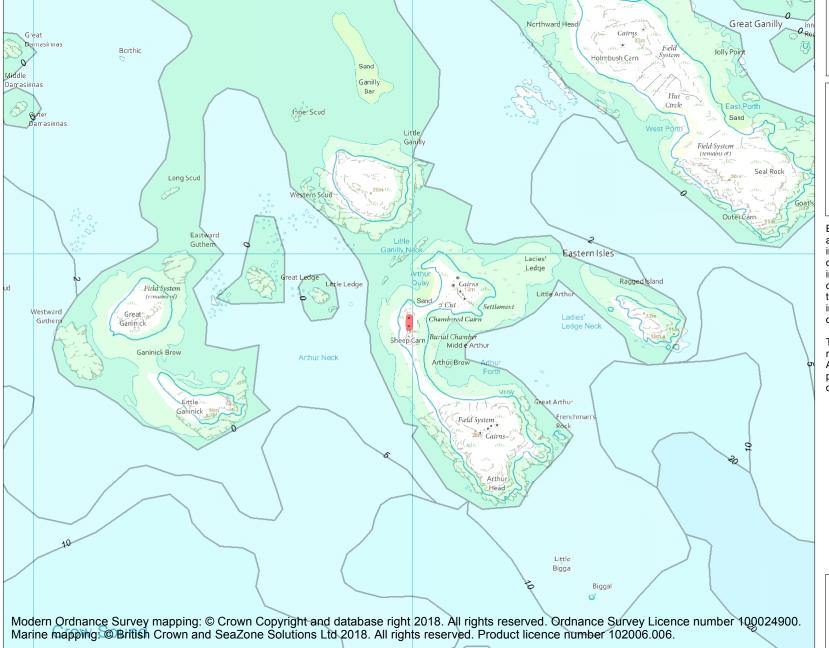

This is an A4 sized map and should be printed full size at A4 with no page scaling set.

Name: Prehistoric chambered cairns and boundaries on Middle Arthur, St Martin's

Heritage Category:

Scheduling

List Entry No:

**List Entry NGR:** SV 93992 13819

**Map Scale:** 1:10000

Print Date: 2 May 2024