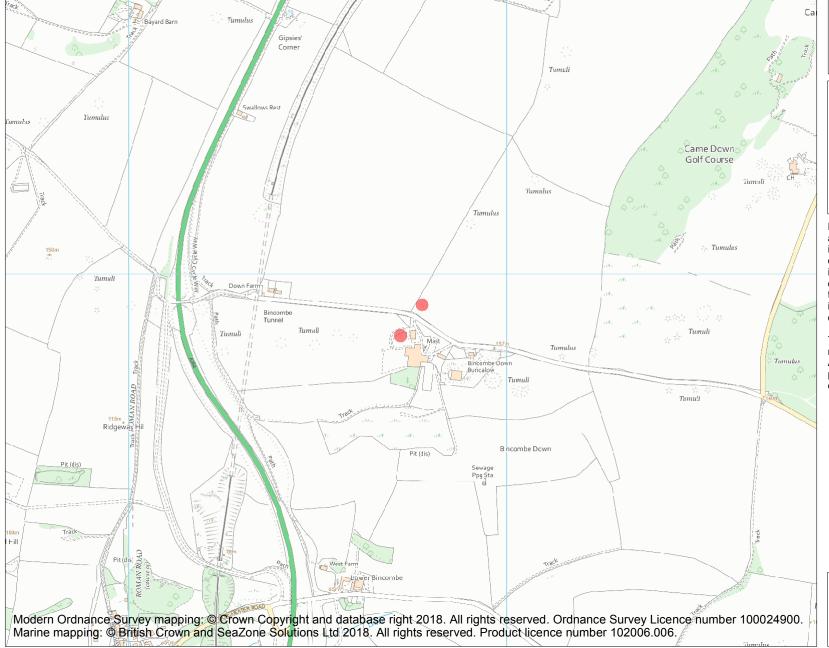

This is an A4 sized map and should be printed full size at A4 with no page scaling set.

Name: Two round barrows N of Bincombe Barn

Heritage Category:

Scheduling

1002830

List Entry No :

County:

District: Dorset

Parish: Bincombe

Each official record of a scheduled monument contains a map. New entries on the schedule from 1988 onwards include a digitally created map which forms part of the official record. For entries created in the years up to and including 1987 a hand-drawn map forms part of the official record. The map here has been translated from the official map and that process may have introduced inaccuracies. Copies of maps that form part of the official record can be obtained from Historic England.

This map was delivered electronically and when printed may not be to scale and may be subject to distortions. All maps and grid references are for identification purposes only and must be read in conjunction with other information in the record.

**List Entry NGR:** SY 67718 85837

**Map Scale:** 1:10000

Print Date: 30 April 2024