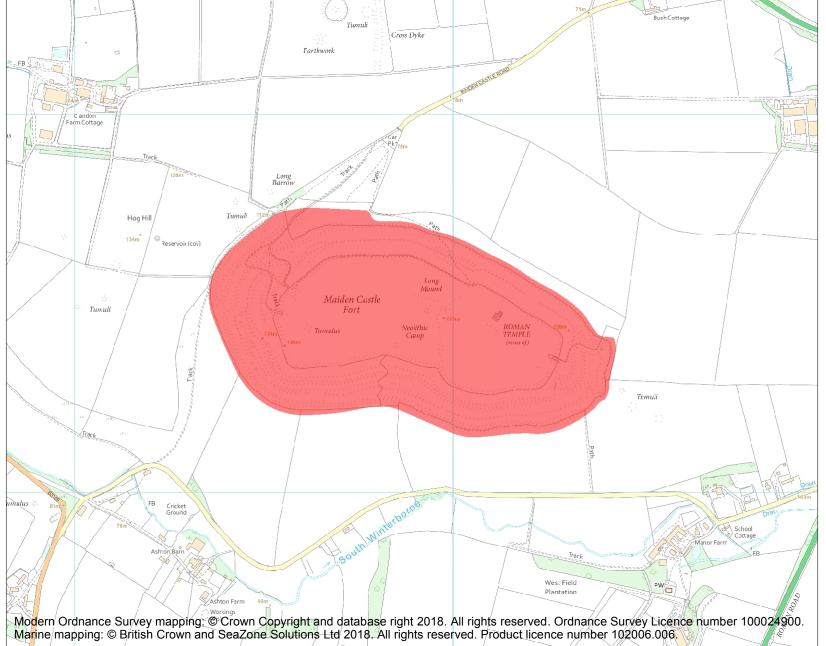

This is an A4 sized map and should be printed full size at A4 with no page scaling set.

Name: Maiden Castle

Heritage Category:

Scheduling

List Entry No:

1015775

County:

District: Dorset

Parish: Winterborne St. Martin,

Winterborne Monkton

Each official record of a scheduled monument contains a map. New entries on the schedule from 1988 onwards include a digitally created map which forms part of the official record. For entries created in the years up to and including 1987 a hand-drawn map forms part of the official record. The map here has been translated from the official map and that process may have introduced inaccuracies. Copies of maps that form part of the official record can be obtained from Historic England.

This map was delivered electronically and when printed may not be to scale and may be subject to distortions. All maps and grid references are for identification purposes only and must be read in conjunction with other information in the record.

**List Entry NGR:** SY 66891 88459

**Map Scale:** 1:10000

Print Date: 17 April 2024

HistoricEngland.org.uk