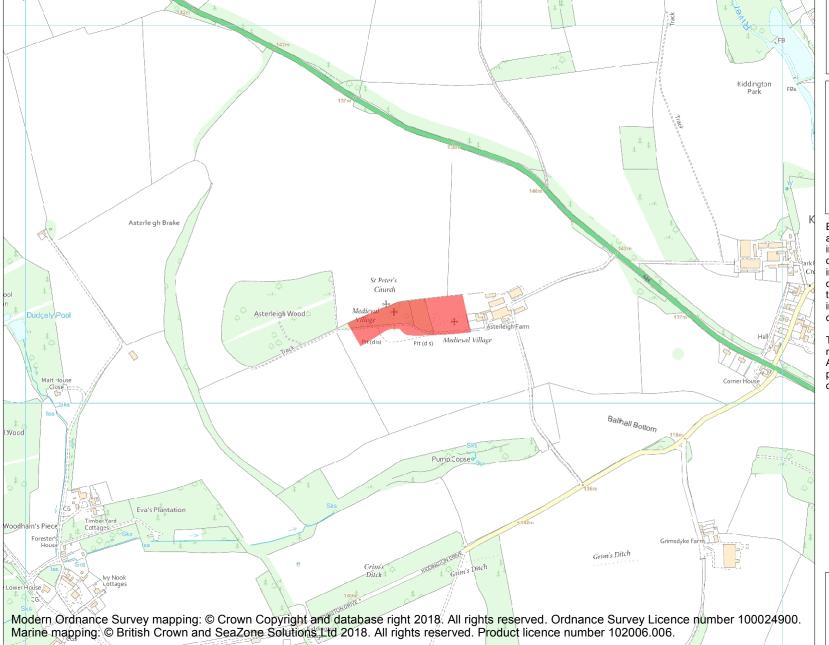

This is an A4 sized map and should be printed full size at A4 with no page scaling set.

Name: Medieval settlement and church of Asterleigh

Heritage Category:

Scheduling

List Entry No:

1020966

County: Oxfordshire

District: West Oxfordshire

Parish: Kiddington with Asterleigh

Each official record of a scheduled monument contains a map. New entries on the schedule from 1988 onwards include a digitally created map which forms part of the official record. For entries created in the years up to and including 1987 a hand-drawn map forms part of the official record. The map here has been translated from the official map and that process may have introduced inaccuracies. Copies of maps that form part of the official record can be obtained from Historic England.

This map was delivered electronically and when printed may not be to scale and may be subject to distortions. All maps and grid references are for identification purposes only and must be read in conjunction with other information in the record.

**List Entry NGR:** SP 40014 22227

**Map Scale:** 1:10000

Print Date: 29 April 2024