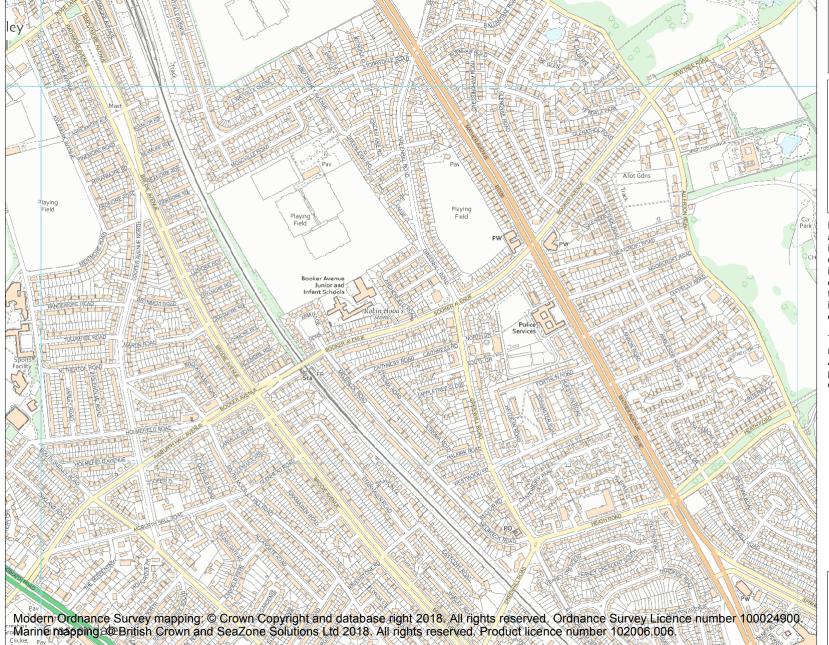

This is an A4 sized map and should be printed full size at A4 with no page scaling set.

Name: Robin Hood's Stone at the junction of Archerfield Road and Booker Avenue

Heritage Category:

Scheduling

List Entry No:

1020984

County:

District: Liverpool

Parish: Non Civil Parish

Each official record of a scheduled monument contains a map. New entries on the schedule from 1988 onwards include a digitally created map which forms part of the official record. For entries created in the years up to and including 1987 a hand-drawn map forms part of the official record. The map here has been translated from the official map and that process may have introduced inaccuracies. Copies of maps that form part of the official record can be obtained from Historic England.

This map was delivered electronically and when printed may not be to scale and may be subject to distortions. All maps and grid references are for identification purposes only and must be read in conjunction with other information in the record.

**List Entry NGR:** SJ 39978 86383

**Map Scale:** 1:10000

Print Date: 2 May 2024