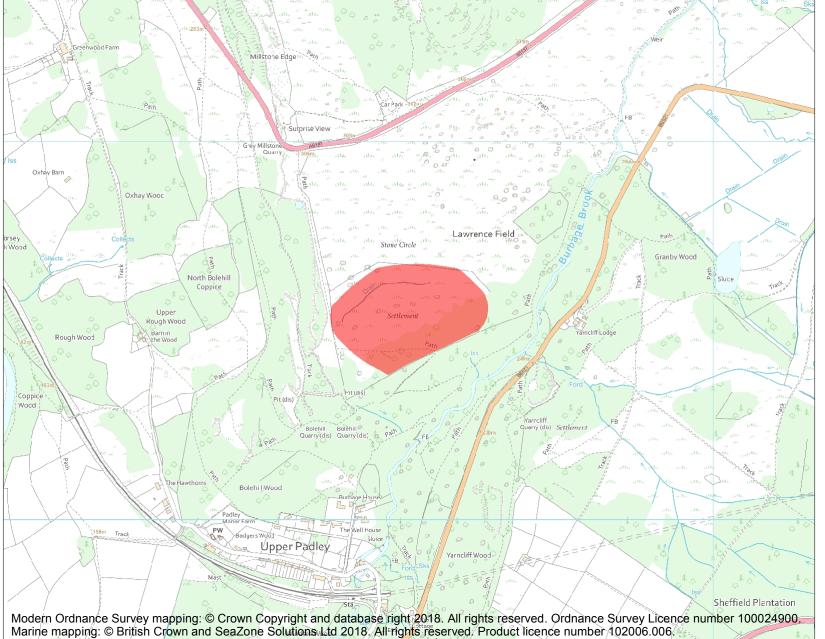

This is an A4 sized map and should be printed full size at A4 with no page scaling set.

Name: Medieval field system and long houses at Lawrence Field

## Heritage Category:

Scheduling

**List Entry No:** 

1021041

County: Derbyshire

District: Derbyshire Dales

Parish: Grindleford

Each official record of a scheduled monument contains a map. New entries on the schedule from 1988 onwards include a digitally created map which forms part of the official record. For entries created in the years up to and including 1987 a hand-drawn map forms part of the official record. The map here has been translated from the official map and that process may have introduced inaccuracies. Copies of maps that form part of the official record can be obtained from Historic England.

This map was delivered electronically and when printed may not be to scale and may be subject to distortions. All maps and grid references are for identification purposes only and must be read in conjunction with other information in the record.

**List Entry NGR:** SK 25197 79546

**Map Scale:** 1:10000

Print Date: 6 May 2024

HistoricEngland.org.uk