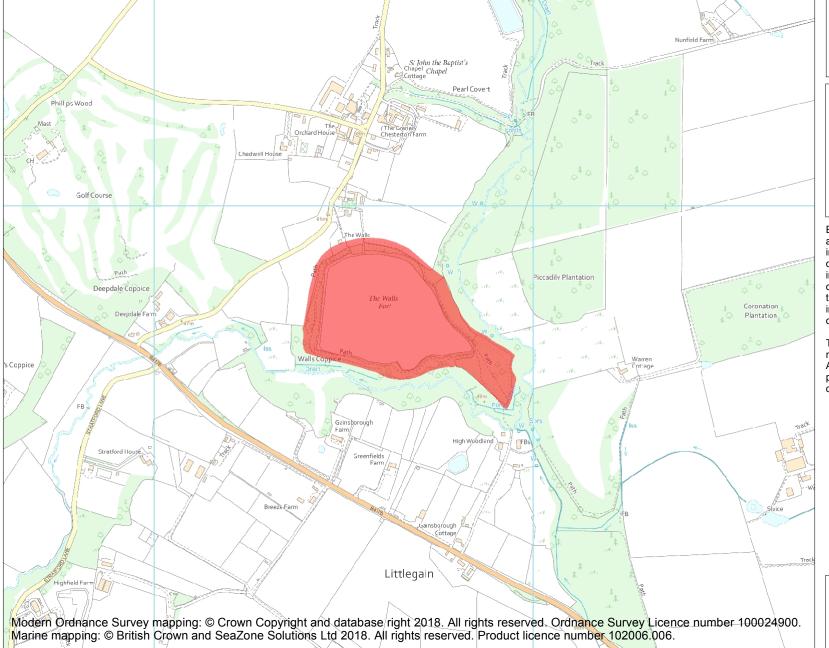

This is an A4 sized map and should be printed full size at A4 with no page scaling set.

Name: The Walls: a large multivallate hillfort

Heritage Category:

Scheduling

List Entry No:

1021065

County:

District: Shropshire

Parish: Worfield

Each official record of a scheduled monument contains a map. New entries on the schedule from 1988 onwards include a digitally created map which forms part of the official record. For entries created in the years up to and including 1987 a hand-drawn map forms part of the official record. The map here has been translated from the official map and that process may have introduced inaccuracies. Copies of maps that form part of the official record can be obtained from Historic England.

**List Entry NGR:** SO 78673 96715

**Map Scale:** 1:10000

Print Date: 5 May 2024