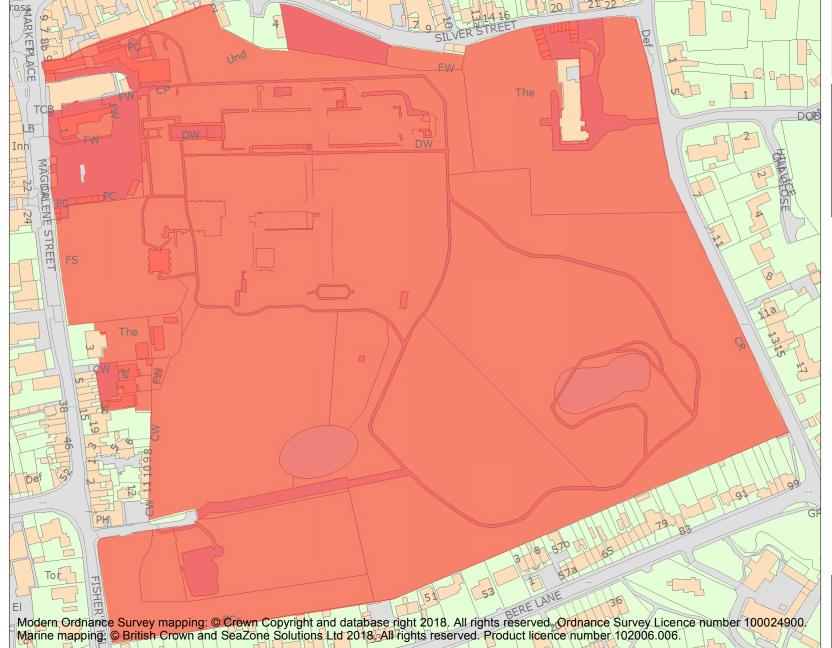

This is an A4 sized map and should be printed full size at A4 with no page scaling set.

Name: Glastonbury Abbey

**Heritage Category:** 

Scheduling

**List Entry No:** 

1021077

County: Somerset

District: Mendip

Parish: Glastonbury

Each official record of a scheduled monument contains a map. New entries on the schedule from 1988 onwards include a digitally created map which forms part of the official record. For entries created in the years up to and including 1987 a hand-drawn map forms part of the official record. The map here has been translated from the official map and that process may have introduced inaccuracies. Copies of maps that form part of the official record can be obtained from Historic England.

This map was delivered electronically and when printed may not be to scale and may be subject to distortions. All maps and grid references are for identification purposes only and must be read in conjunction with other information in the record.

**List Entry NGR:** ST 50138 38721

**Map Scale:** 1:2500

Print Date: 20 April 2024