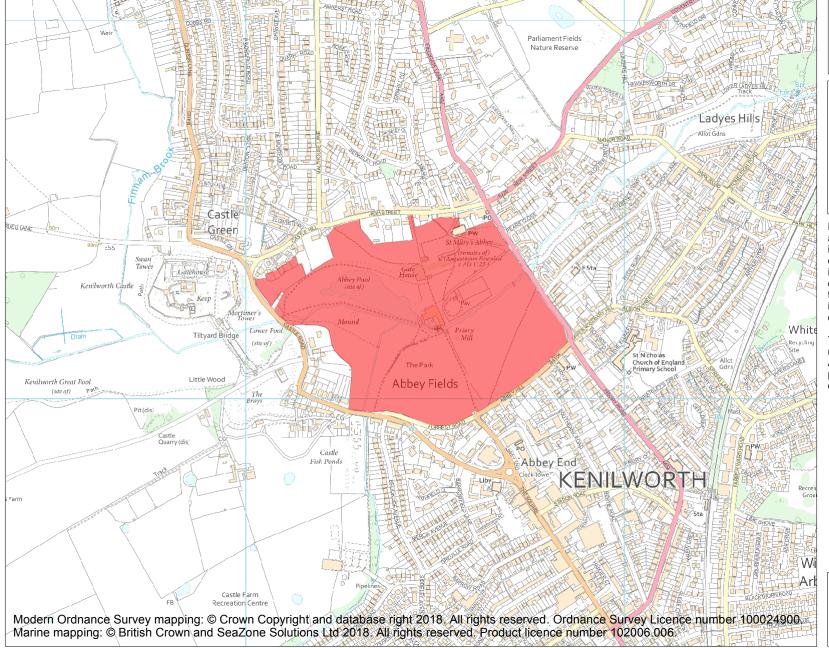

This is an A4 sized map and should be printed full size at A4 with no page scaling set.

Name: Kenilworth Abbey

Heritage Category:

Scheduling

1021079

**List Entry No:** 

County: Warwickshire

District: Warwick

Parish: Kenilworth

Each official record of a scheduled monument contains a map. New entries on the schedule from 1988 onwards include a digitally created map which forms part of the official record. For entries created in the years up to and including 1987 a hand-drawn map forms part of the official record. The map here has been translated from the official map and that process may have introduced inaccuracies. Copies of maps that form part of the official record can be obtained from Historic England.

This map was delivered electronically and when printed may not be to scale and may be subject to distortions. All maps and grid references are for identification purposes only and must be read in conjunction with other information in the record.

**List Entry NGR**: SP 28437 72185

**Map Scale:** 1:10000

Print Date: 29 April 2024