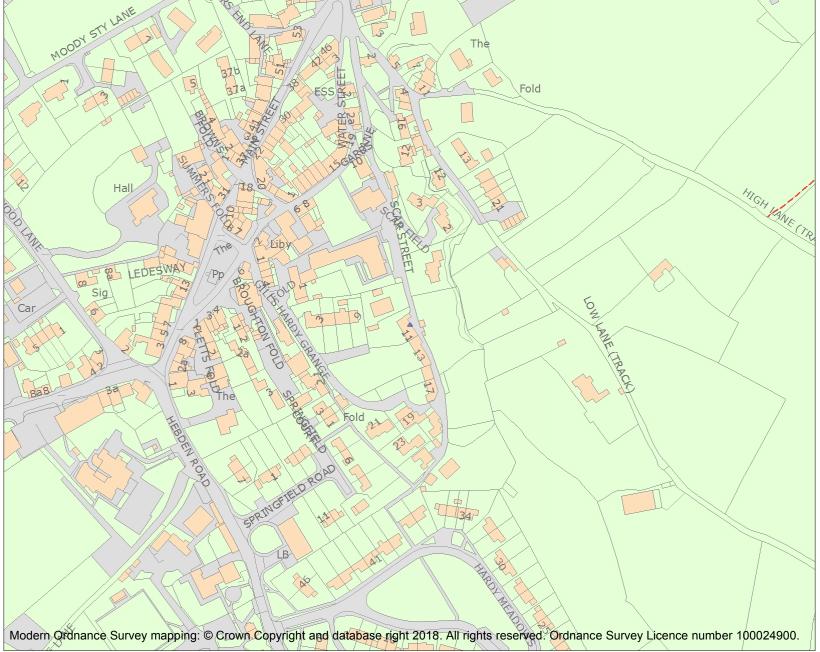

This is an A4 sized map and should be printed full size at A4 with no page scaling set.

Name: 11, SCAR STREET

Heritage Category:

Listing

1316845

List Entry No :

Grade:

County: North Yorkshire

This map was delivered electronically and when printed may not be to scale and may be subject to distortions.

**List Entry NGR:** SE 00382 63979

**Map Scale:** 1:2500

Print Date: 17 May 2024

HistoricEngland.org.uk