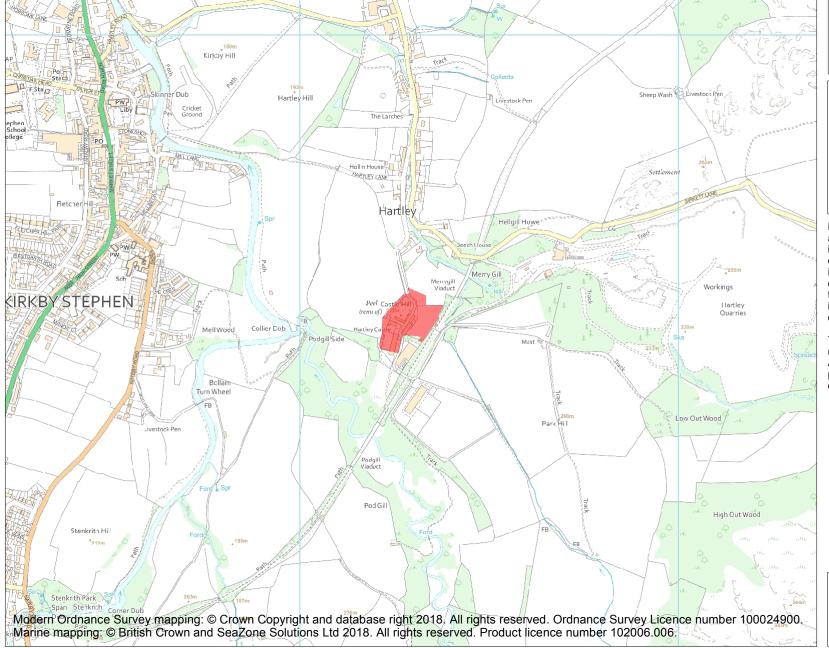

This is an A4 sized map and should be printed full size at A4 with no page scaling set.

Name: Hartley Castle and associated earthworks

**Heritage Category:** 

Scheduling

1021183

List Entry No :

County: Cumbria

**List Entry NGR:** NY 78294 08266

**Map Scale:** 1:10000

Print Date: 7 May 2024