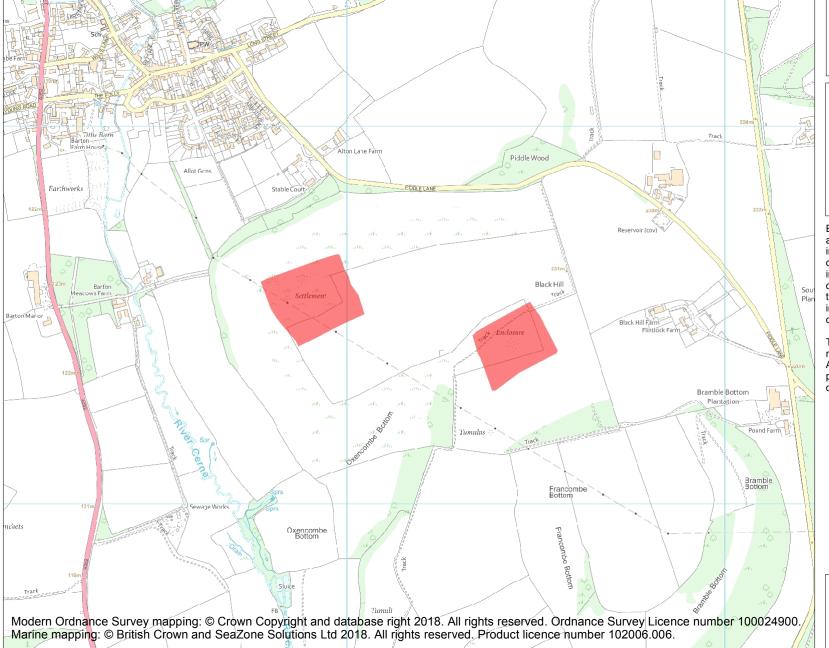

This is an A4 sized map and should be printed full size at A4 with no page scaling set.

Name: Settlement and field system on Black Hill

Heritage Category:

Scheduling

**List Entry No:** 

1002846

County:

District: Dorset

Parish: Cerne Abbas

Each official record of a scheduled monument contains a map. New entries on the schedule from 1988 onwards include a digitally created map which forms part of the official record. For entries created in the years up to and including 1987 a hand-drawn map forms part of the official record. The map here has been translated from the official map and that process may have introduced inaccuracies. Copies of maps that form part of the official record can be obtained from Historic England.

This map was delivered electronically and when printed may not be to scale and may be subject to distortions. All maps and grid references are for identification purposes only and must be read in conjunction with other information in the record.

**List Entry NGR:** ST 66910 00539

**Map Scale:** 1:10000

Print Date: 6 May 2024