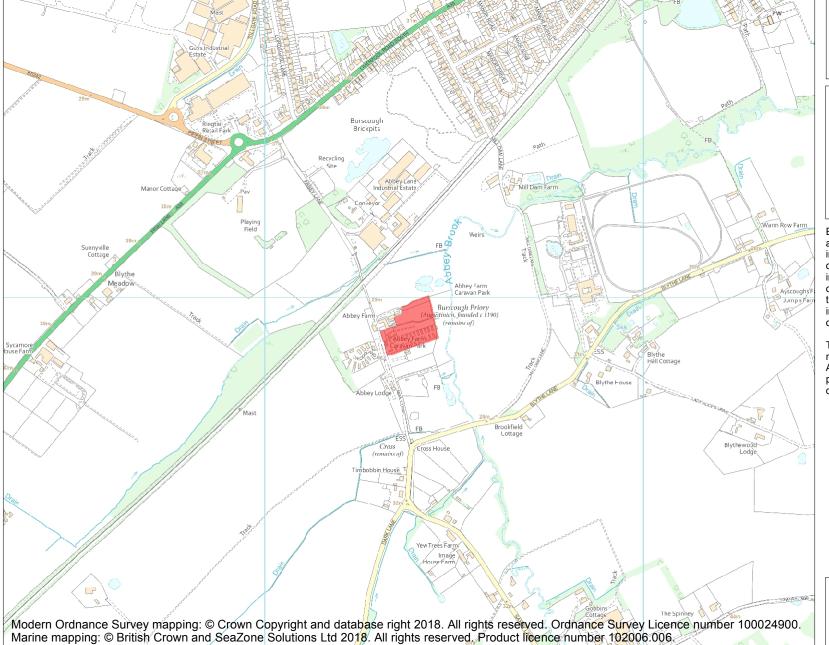

This is an A4 sized map and should be printed full size at A4 with no page scaling set.

Name: Burscough Augustinian Priory

Heritage Category:

Scheduling

1021355

**List Entry No:** 

County: Lancashire

District: West Lancashire

Parish: Non Civil Parish

Each official record of a scheduled monument contains a map. New entries on the schedule from 1988 onwards include a digitally created map which forms part of the official record. For entries created in the years up to and including 1987 a hand-drawn map forms part of the official record. The map here has been translated from the official map and that process may have introduced inaccuracies. Copies of maps that form part of the official record can be obtained from Historic England.

This map was delivered electronically and when printed may not be to scale and may be subject to distortions. All maps and grid references are for identification purposes only and must be read in conjunction with other information in the record.

**List Entry NGR:** SD 43381 09926

**Map Scale:** 1:10000

Print Date: 14 May 2024