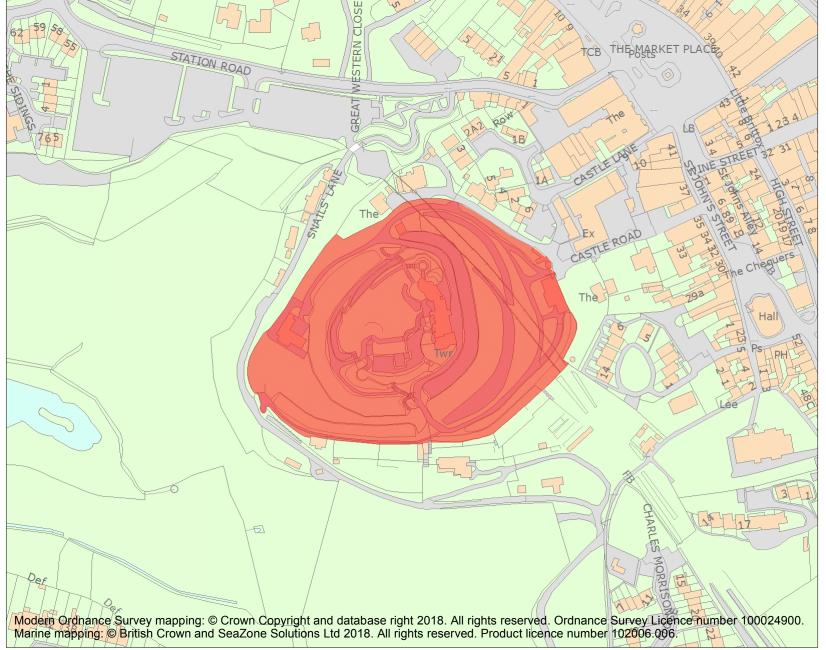

This is an A4 sized map and should be printed full size at A4 with no page scaling set.

Name: Devizes Castle

Heritage Category:

Scheduling

List Entry No :

1021375

County:

District: Wiltshire

Parish: Devizes

Each official record of a scheduled monument contains a map. New entries on the schedule from 1988 onwards include a digitally created map which forms part of the official record. For entries created in the years up to and including 1987 a hand-drawn map forms part of the official record. The map here has been translated from the official map and that process may have introduced inaccuracies. Copies of maps that form part of the official record can be obtained from Historic England.

This map was delivered electronically and when printed may not be to scale and may be subject to distortions. All maps and grid references are for identification purposes only and must be read in conjunction with other information in the record.

**List Entry NGR:** SU 00238 61323

**Map Scale:** 1:2500

Print Date: 27 April 2024