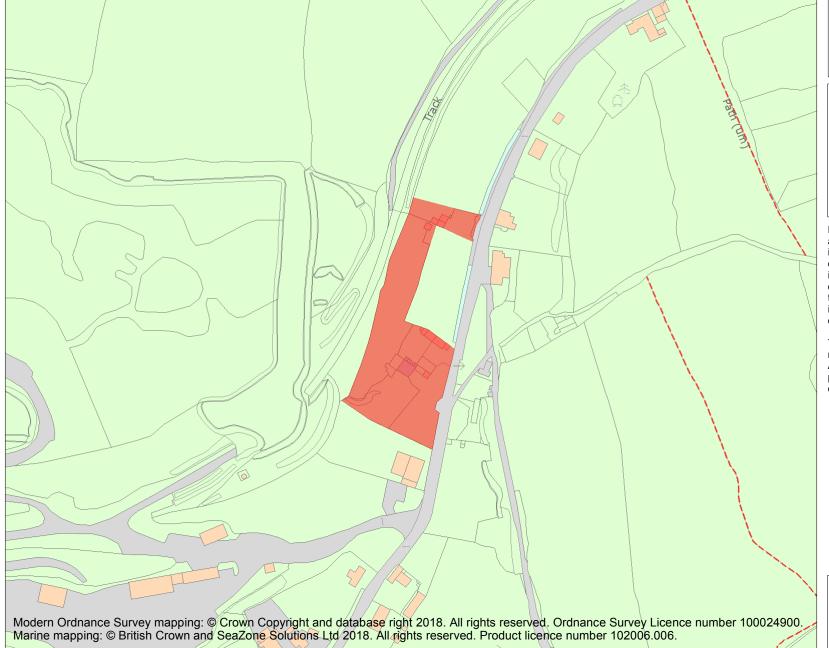

This is an A4 sized map and should be printed full size at A4 with no page scaling set.

Name: Whitecliff Iron Works

Heritage Category:

Scheduling

1021420

**List Entry No:** 

\_\_\_\_\_

County: Gloucestershire

District: Forest of Dean

Parish: Coleford

Each official record of a scheduled monument contains a map. New entries on the schedule from 1988 onwards include a digitally created map which forms part of the official record. For entries created in the years up to and including 1987 a hand-drawn map forms part of the official record. The map here has been translated from the official map and that process may have introduced inaccuracies. Copies of maps that form part of the official record can be obtained from Historic England.

This map was delivered electronically and when printed may not be to scale and may be subject to distortions. All maps and grid references are for identification purposes only and must be read in conjunction with other information in the record.

**List Entry NGR:** SO 56870 10149

**Map Scale:** 1:2500

Print Date: 25 April 2024