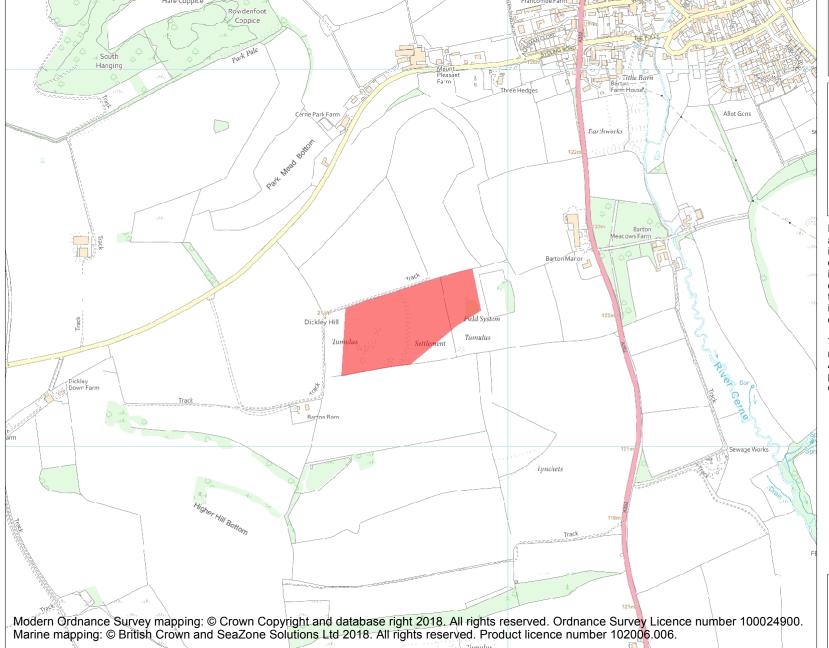

This is an A4 sized map and should be printed full size at A4 with no page scaling set.

Name: Settlement on Dickley Hill

Heritage Category:

Scheduling

**List Entry No:** 

1002852

County:

District: Dorset

Parish: Cerne Abbas

Each official record of a scheduled monument contains a map. New entries on the schedule from 1988 onwards include a digitally created map which forms part of the official record. For entries created in the years up to and including 1987 a hand-drawn map forms part of the official record. The map here has been translated from the official map and that process may have introduced inaccuracies. Copies of maps that form part of the official record can be obtained from Historic England.

This map was delivered electronically and when printed may not be to scale and may be subject to distortions. All maps and grid references are for identification purposes only and must be read in conjunction with other information in the record.

**List Entry NGR:** ST 65744 00322

1:10000

Map Scale:

Print Date: 20 April 2024