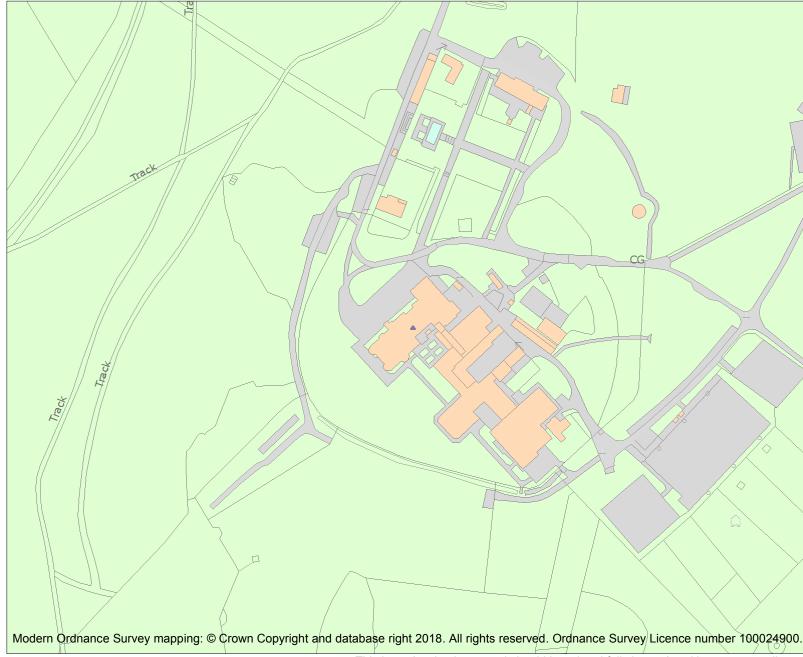

This is an A4 sized map and should be printed full size at A4 with no page scaling set.

| Heritage Category: |                                       |  |
|--------------------|---------------------------------------|--|
|                    | Listing                               |  |
| No :               | 1318658                               |  |
|                    | II                                    |  |
|                    |                                       |  |
| Viltshire          |                                       |  |
| Berwick St. John   |                                       |  |
|                    |                                       |  |
|                    | No :<br>Viltshire<br>Berwick St. John |  |

For all entries pre-dating 4 April 2011 maps and national grid references do not form part of the official record of a listed building. In such cases the map here and the national grid reference are generated from the list entry in the official record and added later to aid identification of the principal listed building or buildings.

For all list entries made on or after 4 April 2011 the map here and the national grid reference do form part of the official record. In such cases the map and the national grid reference are to aid identification of the principal listed building or buildings only and must be read in conjunction with other information in the record.

Any object or structure fixed to the principal building or buildings and any object or structure within the curtilage of the building, which, although not fixed to the building, forms part of the land and has done so since before 1st July, 1948 is by law to be treated as part of the listed building.

This map was delivered electronically and when printed may not be to scale and may be subject to distortions.

| List Entry NGR: | ST 95323 18438 |
|-----------------|----------------|
| Map Scale:      | 1:2500         |
| Print Date:     | 24 April 2024  |

Name: RUSHMORE HOUSE

🗧 Historic England