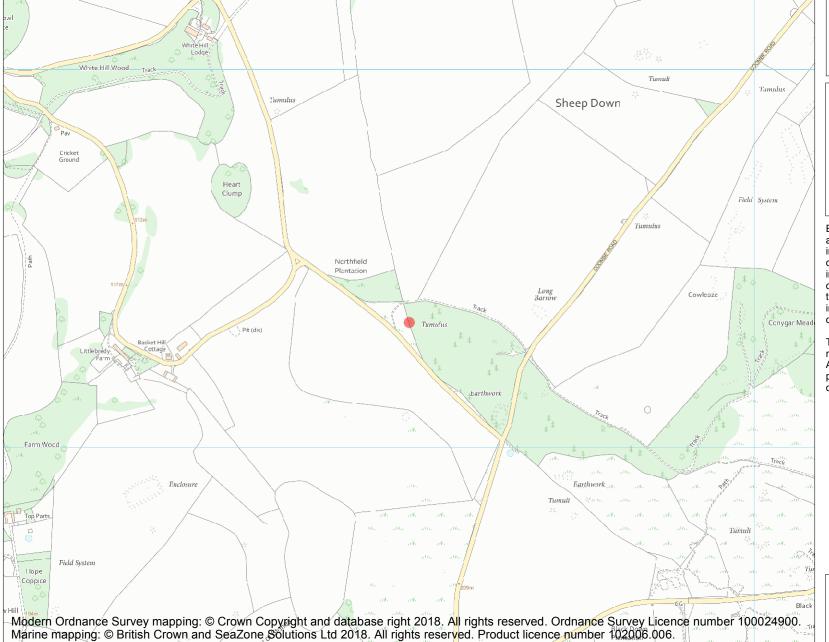

This is an A4 sized map and should be printed full size at A4 with no page scaling set.

Name: Bowl barrow on Sheep Down, 600m east of Home Farm Cottages

**Heritage Category:** 

Scheduling

List Entry No :

1016735

County:

District: Dorset

Parish: Winterbourne Steepleton,

Littlebredy

Each official record of a scheduled monument contains a map. New entries on the schedule from 1988 onwards include a digitally created map which forms part of the official record. For entries created in the years up to and including 1987 a hand-drawn map forms part of the official record. The map here has been translated from the official map and that process may have introduced inaccuracies. Copies of maps that form part of the official record can be obtained from Historic England.

This map was delivered electronically and when printed may not be to scale and may be subject to distortions. All maps and grid references are for identification purposes only and must be read in conjunction with other information in the record.

**List Entry NGR:** SY 60088 88332

**Map Scale:** 1:10000

Print Date: 27 April 2024