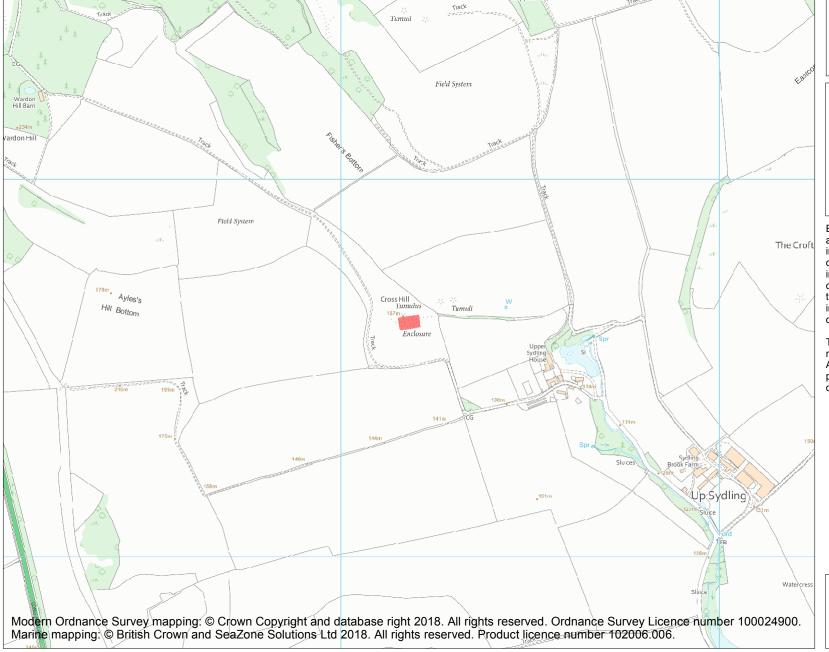

This is an A4 sized map and should be printed full size at A4 with no page scaling set.

Name: Earthwork on Cross Hill

Heritage Category:

Scheduling

List Entry No:

1002856

County:

District: Dorset

Parish: Sydling St. Nicholas

Each official record of a scheduled monument contains a map. New entries on the schedule from 1988 onwards include a digitally created map which forms part of the official record. For entries created in the years up to and including 1987 a hand-drawn map forms part of the official record. The map here has been translated from the official map and that process may have introduced inaccuracies. Copies of maps that form part of the official record can be obtained from Historic England.

This map was delivered electronically and when printed may not be to scale and may be subject to distortions. All maps and grid references are for identification purposes only and must be read in conjunction with other information in the record.

**List Entry NGR:** ST 62180 01621

**Map Scale:** 1:10000

Print Date: 7 May 2024