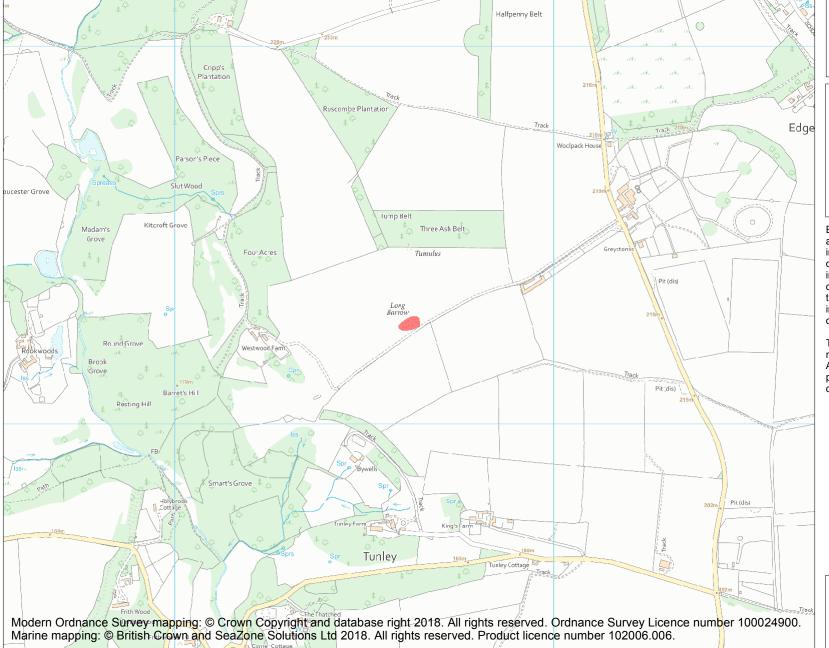

This is an A4 sized map and should be printed full size at A4 with no page scaling set.

Name: Westwood long barrow, 400m east of Westwood Farm

Heritage Category:

Scheduling

**List Entry No:** 

1016841

County: Gloucestershire

District: Cotswold

Parish: Edgeworth

Each official record of a scheduled monument contains a map. New entries on the schedule from 1988 onwards include a digitally created map which forms part of the official record. For entries created in the years up to and including 1987 a hand-drawn map forms part of the official record. The map here has been translated from the official map and that process may have introduced inaccuracies. Copies of maps that form part of the official record can be obtained from Historic England.

This map was delivered electronically and when printed may not be to scale and may be subject to distortions. All maps and grid references are for identification purposes only and must be read in conjunction with other information in the record.

**List Entry NGR:** SO 93618 05266

**Map Scale:** 1:10000

Print Date: 29 April 2024