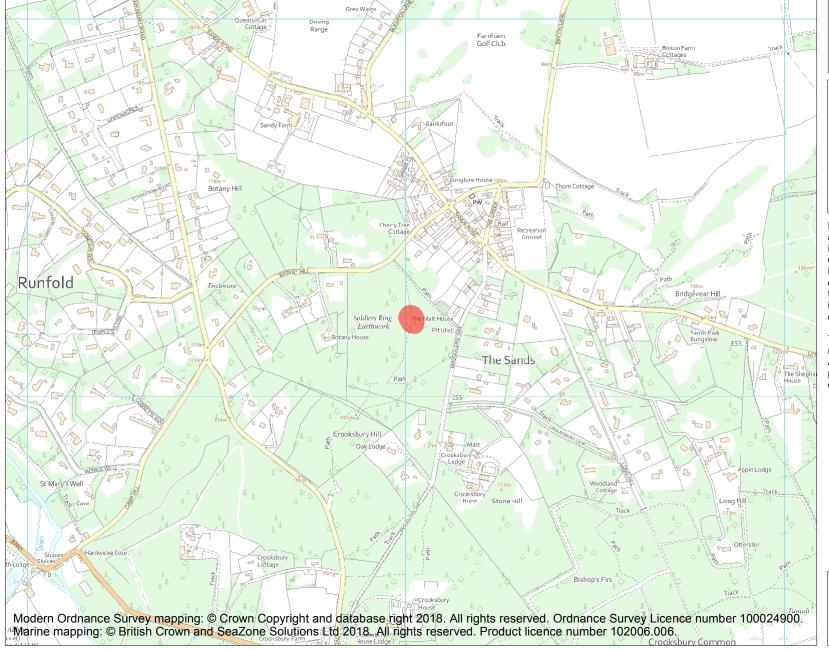

Name: Soldier's Ring hillfort

This is an A4 sized map and should be printed full size at A4 with no page scaling set.

**Heritage Category:** 

Scheduling

1007885

**List Entry No:** 

County: Surrey

District: Guildford

Parish: Seale and Sands

Each official record of a scheduled monument contains a map. New entries on the schedule from 1988 onwards include a digitally created map which forms part of the official record. For entries created in the years up to and including 1987 a hand-drawn map forms part of the official record. The map here has been translated from the official map and that process may have introduced inaccuracies. Copies of maps that form part of the official record can be obtained from Historic England.

This map was delivered electronically and when printed may not be to scale and may be subject to distortions. All maps and grid references are for identification purposes only and must be read in conjunction with other information in the record.

**List Entry NGR:** SU 88014 46205

Map Scale: 1:10000

28 April 2024 **Print Date:** 