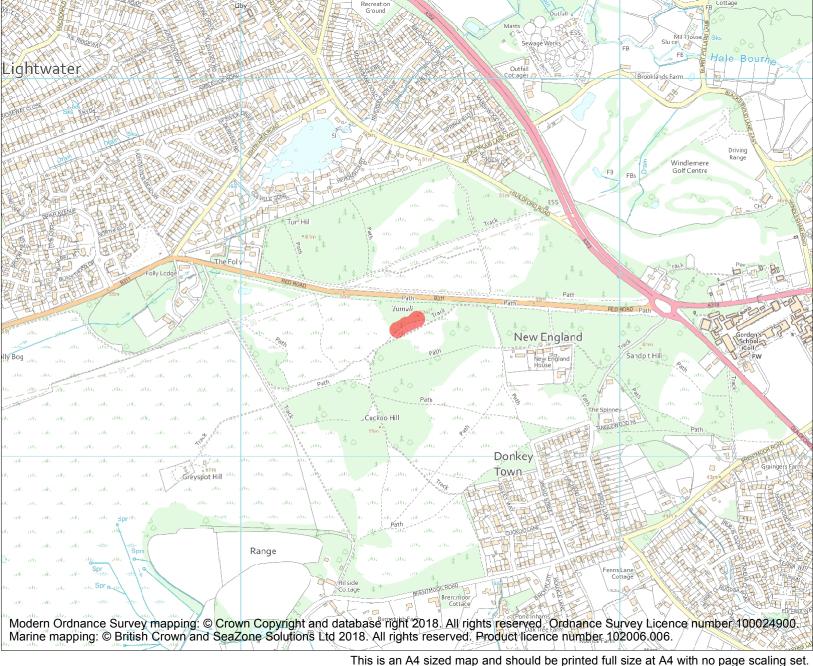

| Heritage Category: |              |            |
|--------------------|--------------|------------|
|                    |              | Scheduling |
| List Entry No :    |              | 1007890    |
| County:            | Surrey       |            |
| District:          | Surrey Heath |            |
| Parish:            | West End     |            |
|                    |              |            |
|                    |              |            |

Each official record of a scheduled monument contains a map. New entries on the schedule from 1988 onwards include a digitally created map which forms part of the official record. For entries created in the years up to and including 1987 a hand-drawn map forms part of the official record. The map here has been translated from the official map and that process may have introduced inaccuracies. Copies of maps that form part of the official record can be obtained from Historic England.

This map was delivered electronically and when printed may not be to scale and may be subject to distortions. All maps and grid references are for identification purposes only and must be read in conjunction with other information in the record.

| List Entry NGR: | SU 93439 61350 |
|-----------------|----------------|
| Map Scale:      | 1:10000        |
| Print Date:     | 28 April 2024  |

Name: Four bowl barrows on West End Common