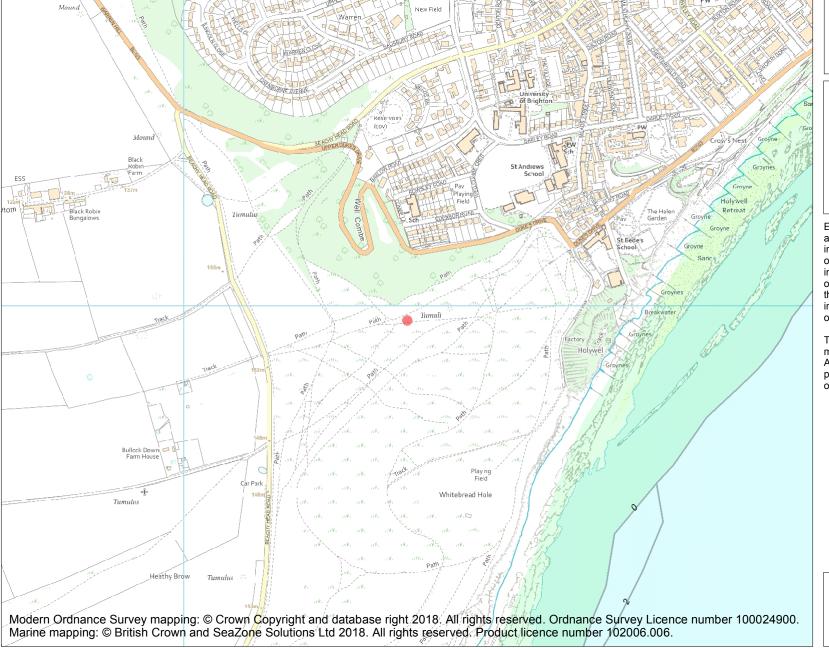

This is an A4 sized map and should be printed full size at A4 with no page scaling set.

Name: Bowl barrow 150m south of Well Combe

**Heritage Category:** 

Scheduling

List Entry No:

1007893

County: East Sussex

District: Eastbourne

Parish: Non Civil Parish

Each official record of a scheduled monument contains a map. New entries on the schedule from 1988 onwards include a digitally created map which forms part of the official record. For entries created in the years up to and including 1987 a hand-drawn map forms part of the official record. The map here has been translated from the official map and that process may have introduced inaccuracies. Copies of maps that form part of the official record can be obtained from Historic England.

This map was delivered electronically and when printed may not be to scale and may be subject to distortions. All maps and grid references are for identification purposes only and must be read in conjunction with other information in the record.

**List Entry NGR:** TV 59590 96961

**Map Scale:** 1:10000

Print Date: 29 April 2024