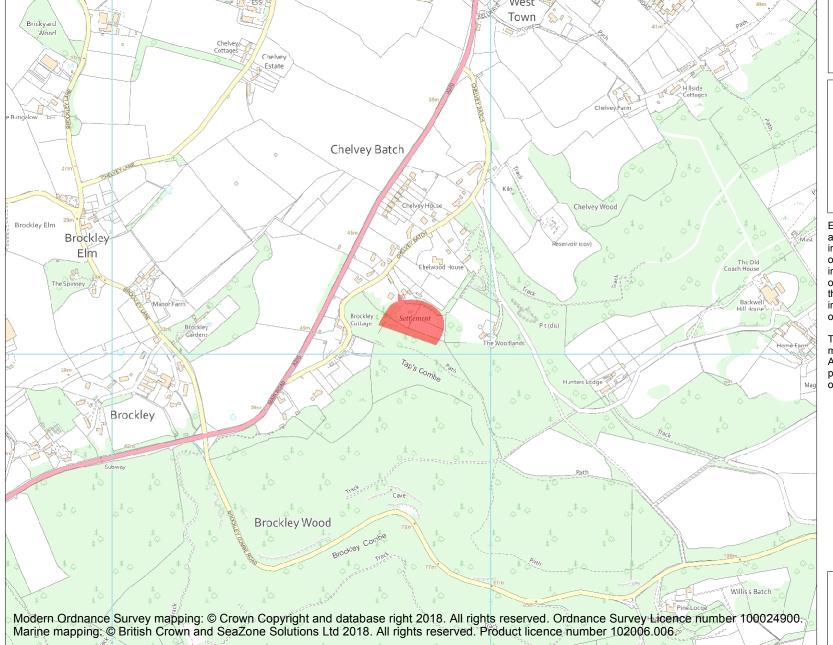

This is an A4 sized map and should be printed full size at A4 with no page scaling set.

Name: Slight univallate hillfort 115m east of Brockley Cottage

Heritage Category:

Scheduling

**List Entry No:** 

1007909

County:

District: North Somerset

Parish: Brockley

Each official record of a scheduled monument contains a map. New entries on the schedule from 1988 onwards include a digitally created map which forms part of the official record. For entries created in the years up to and including 1987 a hand-drawn map forms part of the official record. The map here has been translated from the official map and that process may have introduced inaccuracies. Copies of maps that form part of the official record can be obtained from Historic England.

This map was delivered electronically and when printed may not be to scale and may be subject to distortions. All maps and grid references are for identification purposes only and must be read in conjunction with other information in the record.

**List Entry NGR:** ST 47789 67096

**Map Scale:** 1:10000

Print Date: 29 April 2024

HistoricEngland.org.uk