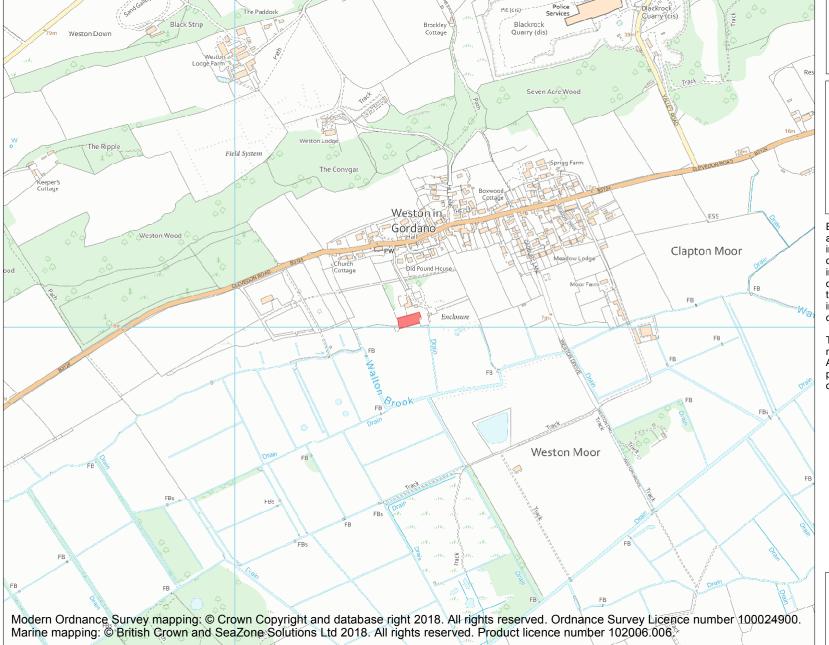

This is an A4 sized map and should be printed full size at A4 with no page scaling set.

Name: Manorial settlement at Weston Manor

Heritage Category:

Scheduling

List Entry No:

1007913

County:

District: North Somerset

Parish: Weston-in-Gordano

Each official record of a scheduled monument contains a map. New entries on the schedule from 1988 onwards include a digitally created map which forms part of the official record. For entries created in the years up to and including 1987 a hand-drawn map forms part of the official record. The map here has been translated from the official map and that process may have introduced inaccuracies. Copies of maps that form part of the official record can be obtained from Historic England.

This map was delivered electronically and when printed may not be to scale and may be subject to distortions. All maps and grid references are for identification purposes only and must be read in conjunction with other information in the record.

**List Entry NGR:** ST 44461 74019

**Map Scale:** 1:10000

Print Date: 18 May 2024

HistoricEngland.org.uk