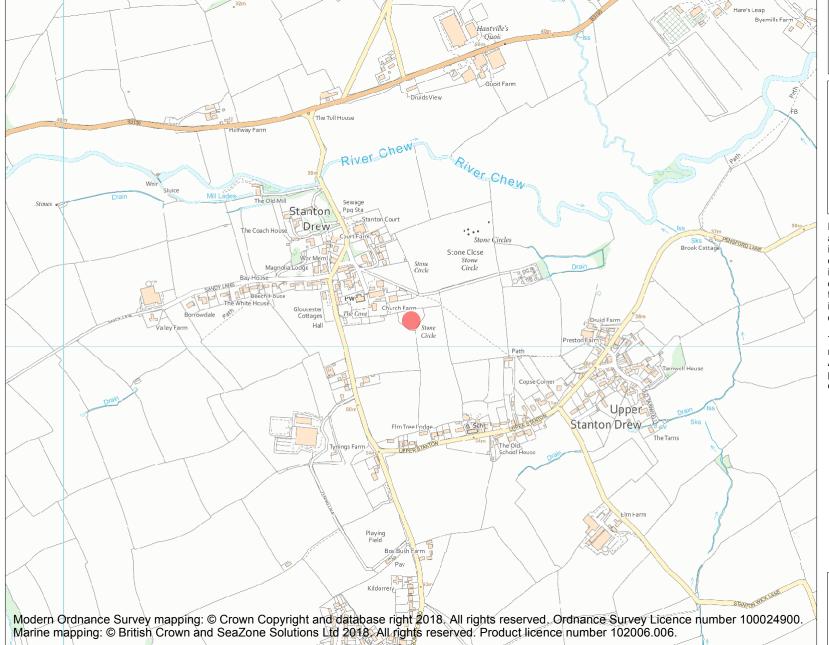

This is an A4 sized map and should be printed full size at A4 with no page scaling set.

Name: Large irregular stone circle at Stanton Drew south east of Church Farm

Heritage Category:

Scheduling

**List Entry No:** 

1007915

County:

District: Bath and North East Somerset

Parish: Stanton Drew

Each official record of a scheduled monument contains a map. New entries on the schedule from 1988 onwards include a digitally created map which forms part of the official record. For entries created in the years up to and including 1987 a hand-drawn map forms part of the official record. The map here has been translated from the official map and that process may have introduced inaccuracies. Copies of maps that form part of the official record can be obtained from Historic England.

This map was delivered electronically and when printed may not be to scale and may be subject to distortions. All maps and grid references are for identification purposes only and must be read in conjunction with other information in the record.

**List Entry NGR:** ST 59919 63070

**Map Scale:** 1:10000

Print Date: 20 April 2024