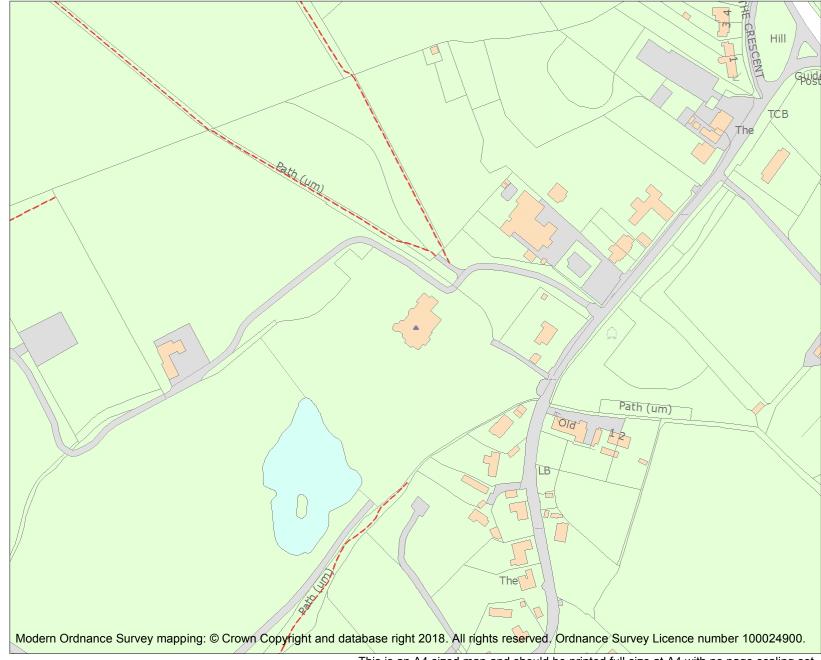

This is an A4 sized map and should be printed full size at A4 with no page scaling set.

| Heritage Category: |           |         |  |
|--------------------|-----------|---------|--|
|                    |           | Listing |  |
| List Entry No :    |           | 1319100 |  |
| Grade:             |           | II      |  |
| County:            |           |         |  |
| District:          | Wokingham |         |  |
| Parish:            | Wargrave  |         |  |
|                    |           |         |  |
|                    |           |         |  |

For all entries pre-dating 4 April 2011 maps and national grid references do not form part of the official record of a listed building. In such cases the map here and the national grid reference are generated from the list entry in the official record and added later to aid identification of the principal listed building or buildings.

For all list entries made on or after 4 April 2011 the map here and the national grid reference do form part of the official record. In such cases the map and the national grid reference are to aid identification of the principal listed building or buildings only and must be read in conjunction with other information in the record.

This map was delivered electronically and when printed may not be to scale and may be subject to distortions.

| List Entry NGR: | SU 79800 80799 |
|-----------------|----------------|
| Map Scale:      | 1:2500         |
| Print Date:     | 6 May 2024     |