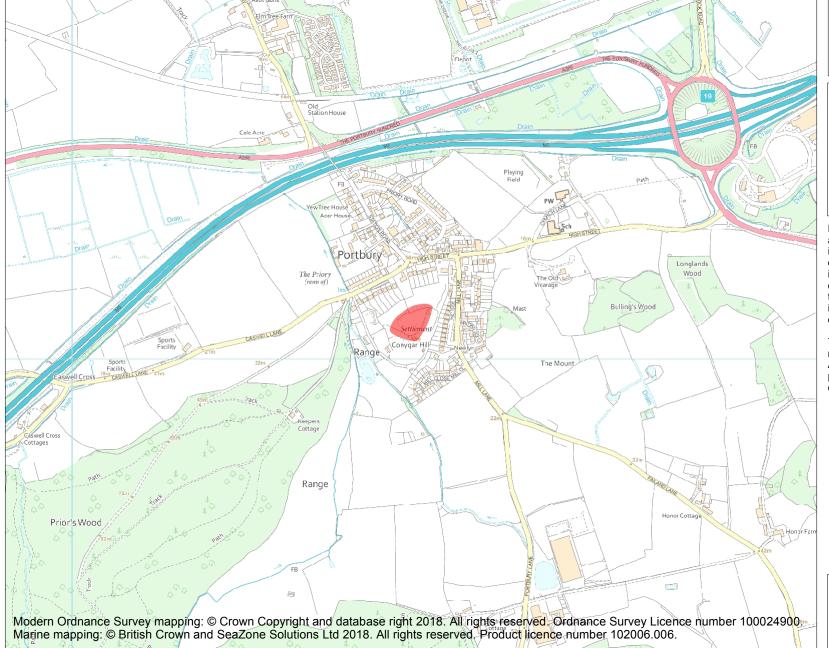

This is an A4 sized map and should be printed full size at A4 with no page scaling set.

Name: Slight univallate hillfort on Conygar Hill

Heritage Category:

Scheduling

List Entry No:

1007918

County:

District: North Somerset

Parish: Portbury

Each official record of a scheduled monument contains a map. New entries on the schedule from 1988 onwards include a digitally created map which forms part of the official record. For entries created in the years up to and including 1987 a hand-drawn map forms part of the official record. The map here has been translated from the official map and that process may have introduced inaccuracies. Copies of maps that form part of the official record can be obtained from Historic England.

This map was delivered electronically and when printed may not be to scale and may be subject to distortions. All maps and grid references are for identification purposes only and must be read in conjunction with other information in the record.

**List Entry NGR:** ST 49896 75094

**Map Scale:** 1:10000

Print Date: 27 April 2024