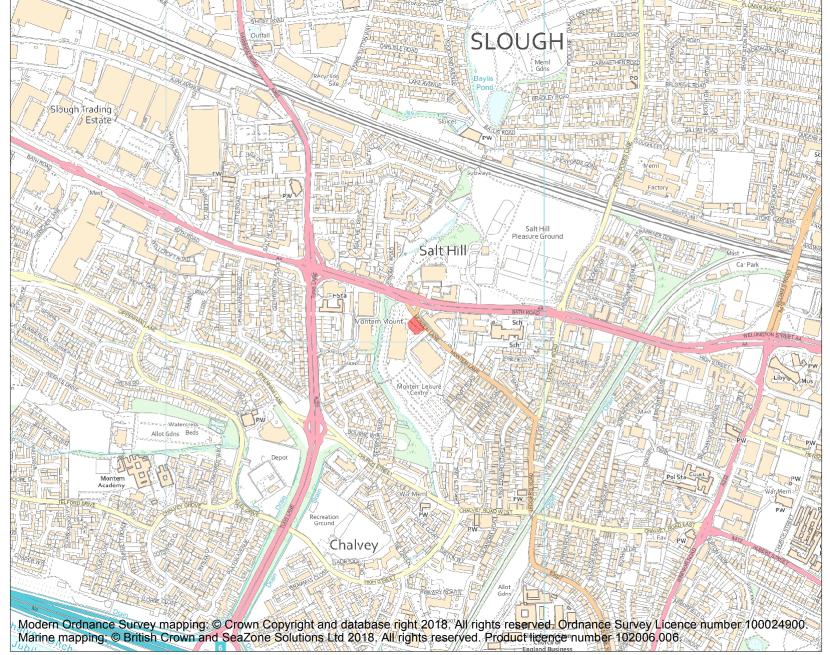

This is an A4 sized map and should be printed full size at A4 with no page scaling set.

Name: Montem Mound: a motte at Salt Hill, Upton-cum Chalvey

## Heritage Category:

Scheduling

**List Entry No**: 1007928

County:

District: Slough

Parish: Non Civil Parish

Each official record of a scheduled monument contains a map. New entries on the schedule from 1988 onwards include a digitally created map which forms part of the official record. For entries created in the years up to and including 1987 a hand-drawn map forms part of the official record. The map here has been translated from the official map and that process may have introduced inaccuracies. Copies of maps that form part of the official record can be obtained from Historic England.

This map was delivered electronically and when printed may not be to scale and may be subject to distortions. All maps and grid references are for identification purposes only and must be read in conjunction with other information in the record.

**List Entry NGR:** SU 96661 80042

**Map Scale:** 1:10000

Print Date: 19 April 2024