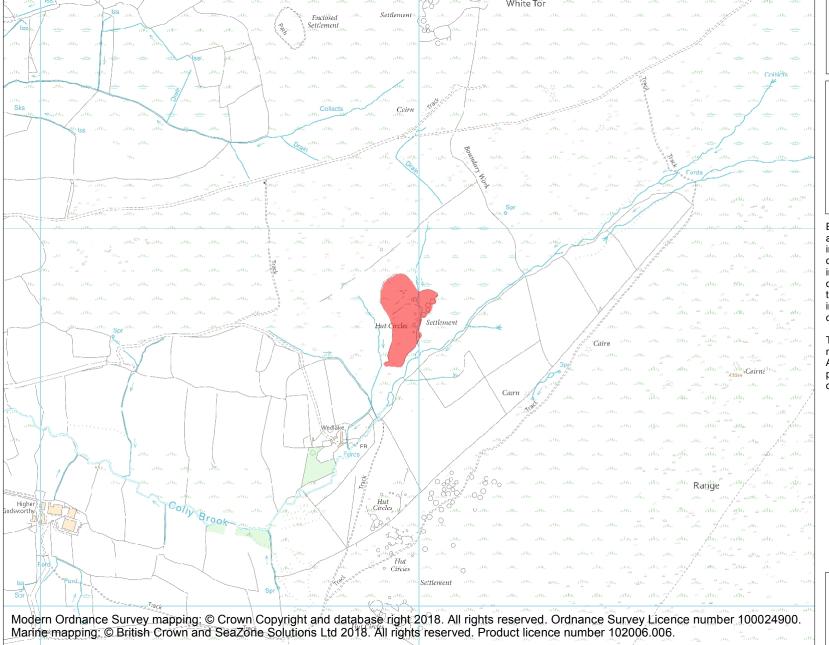

This is an A4 sized map and should be printed full size at A4 with no page scaling set.

Name: Enclosed stone hut circle settlement on the south slope of White Tor

Heritage Category:

Scheduling

1007948

List Entry No:

**List Entry NGR:** SX 53974 77769

**Map Scale:** 1:10000

Print Date: 27 April 2024

HistoricEngland.org.uk